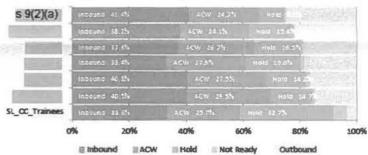

#### **Self-Service Interactions**

| Application Information | Payment Info    | rmation                         |  |
|-------------------------|-----------------|---------------------------------|--|
| Entries                 | Success         | Success%                        |  |
| 266                     | 265             | 99 6%                           |  |
| 759                     | 755             | 99 5%                           |  |
| 1,025                   | 1,020           | 99.5%                           |  |
| ֡                       | Entries 266 759 | Entries Success 266 265 759 755 |  |