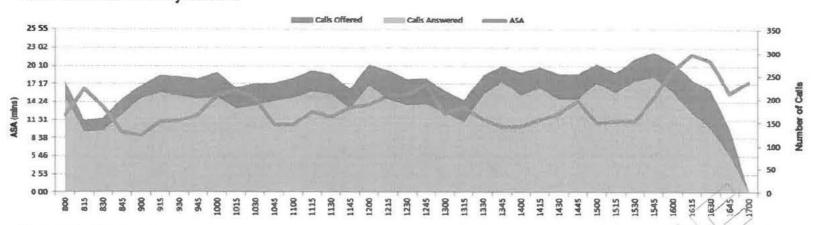

off over the week to process Workstreams and UCV checks.

Although still 14.7% above last years, for the second consecutive week there was a reduction in calls offered.

The StudyLink Contact Centre answered 5 specifically CIRP calls. Overall, StudyLink answered 898 fewer calls last week than the week before. Any capacity freed by this was absorbed in queues outside of StudyLink.

Average Speed Answered decreased to 13:23 last week due mostly to an increase in SLOs (trainees) on the queues and a reduction in calls offered..

Average Call Handling Time decreased to 11:13. This may be attributable to the previous weeks additional time allowed for SLOs during their training live week.

Sick leave increased to 7.8%, over the target of >6%.

# 10/08/2020

#### Call Profile and ASA by Interval



#### **Queue Performance**

|                             |               |          |            |       |         | Service Level |        |
|-----------------------------|---------------|----------|------------|-------|---------|---------------|--------|
| Queue                       | Calls Offered | Answered | Answered % | ASA   | Week    | Mor.th        | CILA   |
| Allowance                   | 1,319         | 1,104    | 83.7%      | 13:55 | 21 9%   | 20.4%         | 22 9%  |
| Allowance_Applications      | 793           | 633      | 79 8%      | 15:56 | 15 8%   | 15.2%         | 17 3%  |
| Childcare                   | 61            | 61       | 100 0%     | 0:33  | 63 9%   | 56.0%         | 54 2%  |
| COVID Income Relief Payment | 9             | 91       | 100 0%     | 0:43  |