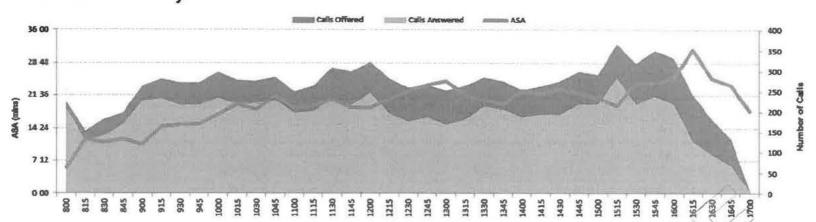

#### Call Profile and ASA by Interval

#### Notes for StudyLink Weekly Performance Report, dated 22 June 2020

Second semester peak is well underway, call volumes continue to increase as predicted.

Calls offered are 1.9% up on the same week last year, The Year Total to Date is 5.2% above last year's total to date. Additionally Calls offered is 4% more than the previous week.

The StudyLink Contact Centre answered 12 CIRP calls.

Average Speed Answered decreased to 19:30 last week mostly due to increasing call volumes and an increase in CHT.

Average Call Handling Time increased to 11:01. 11:01 is the highest of the 6 week range.