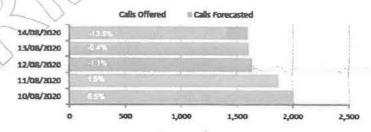

| Forecast Statistics - Daily Break | down Calls Forecasted | Cults Offered | Variance |
|-----------------------------------|-----------------------|---------------|----------|
| 22/06/2020                        | 1,893                 | 2,254         | 16 0%    |
| 23/06/2020                        | 1,845                 | 1,947         | 5 2%     |
| 24/06/2020                        | 1,772                 | 1,821         | 2.7%     |
| 25/06/2020                        | 1,663                 | 1,765         | 5 8%     |
| 26/06/2020                        | 1,653                 | 1,803         | 8 3%     |
| TOTAL                             | / 8,826               | 9,590         | 8.0%     |