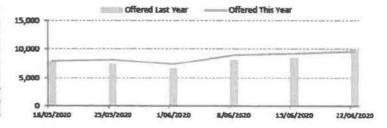

| Call Volumes Compared to Last Year | Offered This Year | Offered Last Year | Variance to Last Year |
|------------------------------------|-------------------|-------------------|-----------------------|
| 18/05/2020                         | 7,929             | 7,889             | 0 5%                  |
| 25/05/2020                         | 8,129             | 7,352             | 9 6%                  |
| 1/06/2020                          | 7,277             | 6,677             | 8 2%                  |
| 8/06/2020                          | 8,966             | 8,194             | 8 6%                  |
| 15/06/2020                         | 9,235             | 8,606             | 6 8%                  |
| 22 Jun 2020                        | 9,590             | 9,775             | -1.9%                 |
| TOTAL                              | 51,126            | 48,493            | 5.2%                  |

#### Notes for StudyLink Weekly Performance Report, dated 22 June 2020

Second semester peak is well underway, call volumes continue to increase as predicted.

Calls offered are 1.9% up on the same week last year, The Year Total to Date is 5.2% above last year's total to date. Additionally Calls offered is 4% more than the previous week.