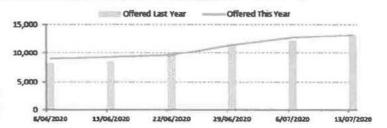

| Call Volumes Compared to Last Year | Offered This Year | Offered Last Year | Variance to Last Year |
|------------------------------------|-------------------|-------------------|-----------------------|
| 18/05/2020                         | 7,929             | 7,889             | 0 5%                  |
| 25/05/2020                         | 8,129             | 7,352             | 9 6%                  |
| 1/06/2020                          | 7,277             | 6,677             | 8 2%                  |
| 8/06/2020                          | 8,966             | 8,194             | 8 6%                  |
| 15/06/2020                         | 9,235             | 8,606             | 6 8%                  |
| 22 Jun 2020                        | 9,590             | 9,775             | -1.9%                 |
| TOTAL                              | 51,126            | 48,493            | 5.2%                  |