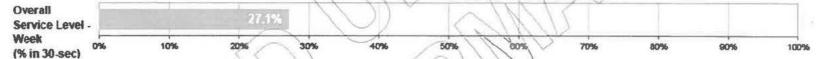

#### **Queue Performance**

|                             |               |          |            |         |       | Serace Level | And the second |
|-----------------------------|---------------|----------|------------|---------|-------|--------------|----------------|
| Queue                       | Calls Offered | Answered | Ans∗ered % | ASA     | Vieek | Month        | YID            |
| Allowance                   | 1,915         | 1,527    | 79.7%      | 16:47   | 26 3% | 23.9%        | 23 9%          |
| Allowance_Applications      | 1,206         | 862      | 71 5%      | 19:29   | 18 0% | 18.2%        | 18 2%          |
| Childcare                   | 85            | 83       | 97 6%      | 0:39    | 57 8% | 53.4%        | 53.4%          |
| COVID Income Relief Payment | 12            | 12       | 100 0%     | 0:32    | 50 0% | 59.1%        | 59.1%          |
| Fees_Free                   | 299           | 295      | 98.7%      | 0:34    | 60.7% | 60.1%        | 60.1%          |
| Hardship                    | 318           | 243      | 76.4%      | 25:05   | 4,9%  | 3.1%         | 3.1%           |
| JSSH                        | 199           | 192      | 96 5%      | 0:35    | 60 9% | 51.5%        | 51-5%          |
| JSSH_Applications           | 56            | 54       | 96.4%      | 0:43    | 50 0% | 49.0%        | 49 0%          |
| Loan                        | 2,311         | 1,793    | 77 6%      | 17:24   | 24 8% | 23.6%        | 23 6%          |
| Loan_Applications           | 1,204         | 849      | 70 5%      | 18:19   | 22.1% | 20.0%        | 20.0%          |
| Multi                       | 3,180         | 2,460    | 77,4%      | 15:19   | 29 9% | 27.2%        | 27 2%          |
| Multi_Applications          | 360           | 268      | 74.4%      | 19:48   | 21 3% | 20.0%        | 20 0%          |
| Online                      | 261           | 171      | 65 5%      | 24:25   | 11/1% | 12.0%        | 12 0%          |
| Personal_Details            | 26            | 15       | 57.7%      | 27:49   | 0.0%  | 2.2%         | 2 2%           |
| Repeat_Caller               | 607           | 495      | 84.5%      | 14:40   | 27.1% | 26.9%        | 26 9%          |
| SJS                         | 1             | 1.       | 100.0%     | ) 11:09 | 0.0%  | 0.0%         | 0 0%           |
| TOTAL                       | 12,040        | 9,320    | 77.4%      | 16 09   | 27.1% | 25.3%        | 25.3%          |