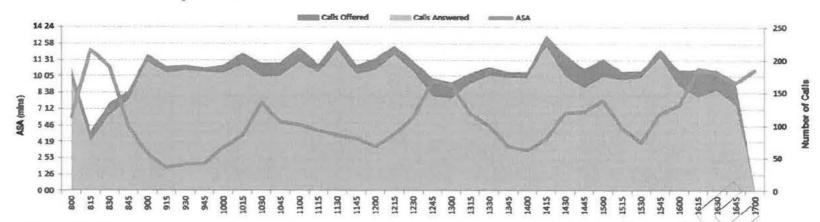

entre answered 5 specifically CIRP calls. Overall, StudyLink answered 90.4% of calls offered.

Average Call Handling Time decreased to 11:32 (-22 seconds). Likely due to the new StudyLink operators taking less time on their live JSSH calls as they progress through Grad School. The reduction in CHT, with fewer calls offered and more Operators on the queues will flow onto ASA.

Average Speed Answered decreased by 2:50 from the week before. This is likely due to the new SLOs taking less time on their live

JSSH calls as part of Grad School, which caused an decrease in average CHT which, when combined with lower calls offered and a decrease in Unplanned leave, flowed on to ASA.

Sick leave decreased to 4.1%, this is below the target of >6%.

# 7/09/2020

#### Call Profile and ASA by Interval



#### **Queue Performance**

|                             |               |          |             |      |       | Service Lovel |       |
|-----------------------------|---------------|----------|-------------|------|-------|---------------|-------|
| Queue                       | Calls Offered | Answered | Answered 's | ASA  | Week  | Month         | YIS   |
| Allowance                   | 1,040         | 945      | 90 9%       | 6:17 | 29.1% | 22.0%         | 22 0% |
| Allowance_Applications      | 649           | 575      | 88 6%       | 7:17 | 24 5% | 17.6%         | 16.7% |
| Childcare                   | 56            | 52       | 92 9%       | 0:28 | 75 0% | 73.8%         | 57 8% |
| COVID Income Relief Payment | 5             | 5        | 100 0%      | 0:17 | 80 0% | 81.8%