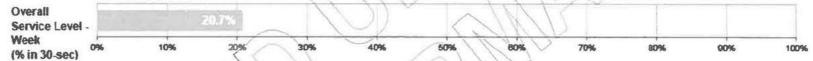

#### Studylink Statistics by Week (last 6 weeks)

| (()        | 1.01 -9.14    | Queue S          | atistics   | Trade 1 7 200 10 | W 10 Car V | Staff State | itics     | 270-13     |
|------------|---------------|------------------|------------|------------------|------------|-------------|-----------|------------|
| Yeek       | Calls Offered | Calls Ans vere 1 | Answered % | ASA              | Sick Leave | СНТ         | Оссирансу | Compliance |
| 15/06/2020 | 9,235         | 7,411            | 80.2%      | 13 07            | 8.4%       | 10:47       | 98.4%     | 83 0%      |
| 22/06/2020 | 9,590         | 7,106            | 74.1%      | 19 30            | 6.4%       | 11 01       | 98.9%     | 79.7%      |
| 29/06/2020 | 11,409        | 8,196            | 71.8%      | 21:40            | 6.0%       | 11:17       | 99.0%     | 79.3%      |
| 6/07/2020  | 12,695        | 9,839            | 77.5%      | 17 21            | 4.9%       | 11:10       | 98.9%     | 78.1%      |
| 13/07/2020 | 13,178        | 10,010           | 76.0%      | 18 51            | 5.8%       | 11.18       | 99.1%     | 82.2%      |
| 20/07/2020 | 13,104        | 10,466           | 79.9%      | 14 51            | 4.6%       | 11 26       | 98.8%     | 81.3%      |

#### Studylink Statistics by Week (last 6 weeks)

| (CA)        |               | Queue S         | talistics  |       |            | Staff Status | tics      |            |
|-------------|---------------|-----------------|------------|-------|------------|--------------|-----------|------------|
| Week        | Calls Offered | Calls Ans vered | Answered % | ASA   | Sick Leave | СНТ          | Occupancy | Compliance |
| 22/06/2020  | 9,590         | 7,106           | 74.1%      | 19 30 | 6.4%       | 11 01        | 98.9%     | 79.7%      |
| 29/06/2020  | 11,409        | 8,196           | 71.8%      | 21:40 | 6.0%       | 11:17        | 99.0%     | 79.3%      |
| 6/07/2020   | 12,695        | 9,839           | 77.5%      | 17 21 | 4.9%       | 11:10        | 98.9%     | 78.1%      |
| 13/07/2020  | 13,178        | 10,010          | 76.0%      | 18 51 | 5.8%       | 11:18        | 99.1%     | 82.2%      |
| 20/07/2820  | 13,104        | 10,466          | 79.9%      | 14 51 | 4.1%       | 11 26        | 98.8%     | 81.0%      |
| /27/07/2020 | 12,040        | 9,320           | 77.4%!     | 16 09 | 4.9%       | 11 08        | 98.8%     | 79.7%      |