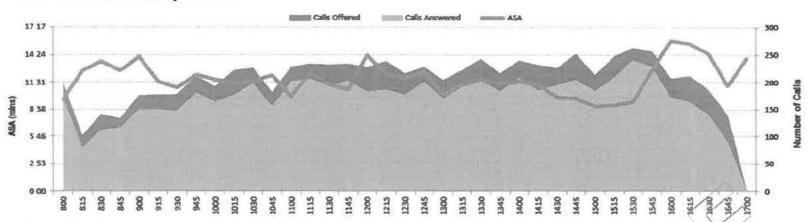

#### Call Profile and ASA by Interval

The StudyLink Contact Centre answered 12 CIRP calls.

Average Speed Answered decreased to 19:30 last week mostly due to increasing call volumes and an increase in CHT.

Average Call Handling Time increased to 11:01. 11:01 is the highest of the 6 week range.