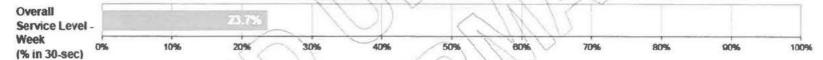

#### **Queue Performance**

|                             |               |          |            |       |       | Service Level | 100   |
|-----------------------------|---------------|----------|------------|-------|-------|---------------|-------|
| Queue                       | Calls Offered | Answered | Answered % | ASA   | Week  | Morth         | YTO   |
| Allowance                   | 1,832         | 1,345    | 73.4%      | 22:43 | 22 2% | 21.2%         | 21 2% |
| Allowance_Applications      | 1,040         | 731      | 70 3%      | 27:48 | 15 3% | 14.0%         | 14 0% |
| Childcare                   | 107           | 103      | 96 3%      | 1:02  | 45 6% | 43.3%         | 43 3% |
| COVID Income Relief Payment | 27            | 27       | 100 0%     | 0:39  | 63 0% | 64.3%         | 64 3% |
| Fees_Free                   | 363           | 344      | 94 8%      | 1:02  | 45 3% | 46.6%         | 46 6% |
| Hardship                    | 335           | 203      | 60 6%      | 38:37 | 3.9%  | 3.2%          | 3\2%  |
| JSSH                        | 215           | 204      | 94 9%      | 1:15  | 48 5% | 50.4%         | 50.4% |
| JSSH_Applications           | 80            | 78       | 97 5%      | 1:14  | 33 3% | 25.0%         | 25 0% |
| Loan                        | 2,191         | 1,552    | 70 8%      | 23:00 | 22,2% | 21.4%         | 21.4% |
| Loan_Applications           | 1,169         | 776      | 66.4%      | 26:04 | 18.4% | 16.0%         | 16.0% |
| Multi                       | 2,986         | 2,118    | 70,9%      | 20:52 | 25 8% | 26.5%         | 26 5% |
| Multi_Applications          | 356           | 257      | 72.2%      | 24:10 | 24 5% | 26.7%         | 26.7% |
| Online                      | 364           | 222      | 61 0%      | 31:12 | 13.5% | 13.3%         | 13 3% |
| Personal_Details            | 29            | 15       | 51.7%      | 33:37 | 6.7%  | 9.1%          | 9.1%  |
| Repeat_Caller               | 314           | 220      | 70.1%      | 19:29 | 23 6% | 22.3%         | 22 3% |
| SJS                         | 1             | 1,       | 100-0%     | 42:08 | 0.0%  | 0.0%          | 0 0%  |
| TOTAL                       | 11,409        | 8,196    | 71.8%      | 21.40 | 23.7% | 23.1%         | 23.1% |