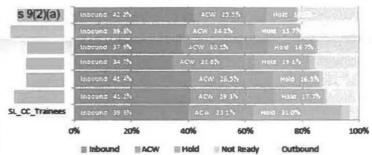

| 0.0%                                                       | 0.0%                                                                        | 0.0%                                                                                                                 |
| 11 26 | 4.6%                                                       | 81.3%                                                                       | 109.1%                                                                                                               |
|       | 8:22<br>12:54<br>14:13<br>11:47<br>10:28<br>11:43<br>12:45 | 8:22 4 0% 12:54 4 3% 14:13 5.7% 11:47 9 9% 10:28 6.4% 11:43 5 0% 12:45 0 0% | 8:22 4 0% 83.6% 12:54 4:3% 86.3% 14:13 5.7% 77.6% 11:47 9.9% 74.6% 10:28 6.4% 78.5% 11:43 5.0% 88.7% 12:45 0.0% 0.0% |





#### Self-Service Interactions

|                         | Application Information | Payment Info | mation   |
|-------------------------|-------------------------|--------------|----------|
| Service                 | Entries                 | Success      | Success% |
| Payment Details         | 212                     | 212          | 100 0%   |
| Application Information | 759                     | 754          | 99 3%    |
| TOTAL                   | 971                     | 966          | 99.5%    |

#### Successful Self-Service Outcomes

| 1000  | 1 200 |       | NAME OF |       | 118.0.05 |                   |        |       | raise. | u I    |
|-------|-------|-------|---------|-------|----------|-------------------|--------|-------|--------|--------|
| 4 4 4 | 21    | 44    |