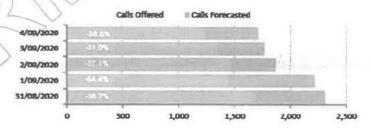

| Forecast Statistics - Daily Breakdown | Calls Forecasted | Calls Offered | Variance |
|---------------------------------------|------------------|---------------|----------|
| 27/07/2020                            | 2,773            | 2,734         | -1.4%    |
| 28/07/2020                            | 2,481            | 2,704         | 8 2%     |
| 29/07/2020                            | 2,308            | 2,472         | 6 6%     |
| 30/07/2020                            | 2,165            | 2,250         | 3 8%     |
| 31/07/2020                            | 2,048            | 1,680         | 8 9%     |
| TOTAL                                 | 9,727            | A 12,040      | 19.2%    |

| Forecast Statistics - Daily Breakdown | Calls Forecasted | Calls Offered | Variance |
|---------------------------------------|------------------|---------------|----------|
| 3/08/2020                             | 2,241            | 2,332         | 3 9%     |
| 4/08/2020                             | 1,987            | 2,248         | 11 6%    |
| 5/08/2020                             | 1,658            | 2,079         | 20 3%    |
| 6/08/2020                             | 1,741            | 1,986         | 12 3%    |
| 7/08/2020                             | 1,654            | 1,898         | 12 9%    |
| TOTAL                                 | 9,281            | 10,543        | 12.0%    |