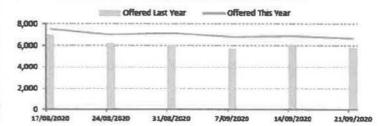

| Call Volumes Compared to Last Year | Offered This Year | Offered Last Year | Variance to Last Year |
|------------------------------------|-------------------|-------------------|-----------------------|
| 18/05/2020                         | 7,929             | 7,889             | 0 5%                  |
| 25/05/2020                         | 8,129             | 7,352             | 9 6%                  |
| 1/06/2020                          | 7,277             | 6,677             | 8 2%                  |
| 8/06/2020                          | 8,966             | 8,194             | 8 6%                  |
| 15/06/2020                         | 9,235             | 8,606             | 6 8%                  |
| 22 Jun 2020                        | 9,590             | 9,775             | -1.9%                 |
| TOTAL                              | 51,126            | 48,493            | 5.2%                  |