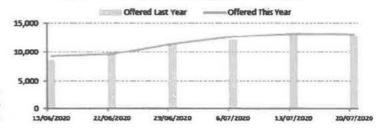

| Call Volumes Compared to Last Year | Offered This Year | Offered Last Year | Variance to Last Year |
|------------------------------------|-------------------|-------------------|-----------------------|
| 15/06/2020                         | 9,235             | 8,606             | 6 8%                  |
| 22/06/2020                         | 9,590             | 9,775             | -1 9%                 |
| 29/06/2020                         | 11,409            | 11,545            | -1 2%                 |
| 6/07/2020                          | 12,695            | 12,218            | 3 8%                  |
| 13/07/2020                         | 13,178            | 13,296            | -0 9%                 |
| 20 Jùi 2020                        | 13,104            | 12,874            |                       |
| TOTAL                              | 69,211            | 68,314            | 1.3%                  |