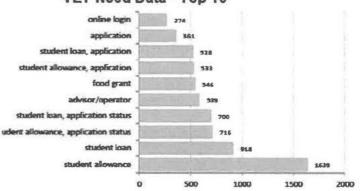

n time spent in each state)



#### Self-Service Interactions

|                         | Application Info | rmation | Payment Infor | mation   |
|-------------------------|------------------|---------|---------------|----------|
| Service                 |                  | Entnes  | Success       | Success% |
| Payment Details         |                  | 195     | 193           | 99 0%    |
| Application Information |                  | 558     | 550           | 98 6%    |
| TOTAL                   |                  | 753     | 743           | 98.7%    |

#### Successful Self-Service Outcomes

| 417.0 |   |   |  | Sperator Req<br>73.4% |     |   |        |
|-------|---|---|--|-----------------------|-----|---|--------|
|       | - | - |  | 1                     | - 1 | 1 | 2/2/19 |



#### Notes for StudyLink Weekly Performance Report, dated 7 September 2020

Trainees continued taking live JSSH calls as the final part of their Grad School training, coupled with low unplanned on some days and reducing calls offered resulted in some good results for ASA as well as good levels of support for other business lines.

A few SLOs were logged off over the week to process Workstreams and UCV checks.

Calls Offered is 43.9% less than forecast for last week and 15.5% more than offered in the same week last year.

Despite CIRP expiring, the StudyLink Contact Centre answered 5 specifically CIRP calls. Overall, StudyLink answered 90.4% of calls offered.

Average Call Handling Time decreased to 11:32 (-22 seconds). Likely due to the new StudyLink operators taking less time on their l