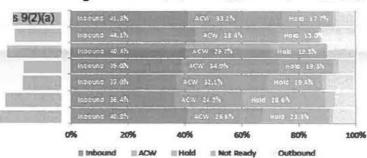

| 11 40 | 4.3%       | 78.0%      | 107.2%    |

#### Agent States (Proportion of logged in time spent in each state)



#### **Self-Service Interactions**

|                         | Application Information | Payment Information |          |  |  |
|-------------------------|-------------------------|---------------------|----------|--|--|
| Service                 | Enines                  | Success             | Success% |  |  |
| Payment Details         | 185                     | 185                 | 100 0%   |  |  |
| Application Information | 430                     | 424                 | 98 6%    |  |  |
| TOTAL                   | 615                     | 609                 | 99.0%    |  |  |

#### Successful Self-Service Outcomes

| district<br>district |       | 3 4   | 1     |       |       | Operator 8 | requested<br>\$% |       |       |        |
|----------------------|-------|-------|--