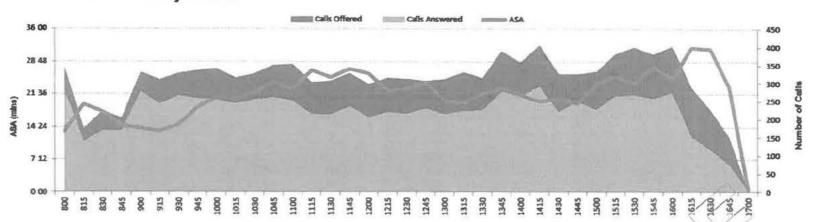

all volumes continue to increase as predicted.

Calls offered are 1.9% up on the same week last year, The Year Total to Date is 5.2% above last year's total to date. Additionally Calls offered is 4% more than the previous week.

The StudyLink Contact Centre answered 12 CIRP calls.

Average Speed Answered decreased to 19:30 last week mostly due to increasing call volumes and an increase in CHT.

Average Call Handling Time increased to 11:01. 11:01 is the highest of the 6 week range.

Sick leave eased 6.4%.

11 SLOs continued JSSH training, this will be their last week. This week 30 CSRs/SLOs continued induction training.

Changes made in error to the TEC website resulted in a reduction of Fees Free calls. The errors have been addressed.

# 29/06/2020

#### Call Profile and ASA by Interval



#### **Queue Performance**

|                             |               |          |            |       |       | Service Level | 100   |
|-----------------------------|---------------|----------|------------|-------|-------|---------------|-------|
| Queue                       | Calls Offered | Answered | Answered % | ASA   | Week  | Morth         | YTO   |
| Allowance                   | 1,832         | 1,345    | 73.4%      | 22:43 | 22 2% | 21.2%         | 21 2% |
| Allowance_Applications      | 1,040         | 731      | 70 3%      | 27:48 | 15 3% | 14.0%         | 14 0% |
| Childcare                   | 107           | 103      | 96 3%      | 1:02  | 45 6% | 43.3%         | 43 3% |
| COVID Income Relief Payment | 27            | 27       | 100 0%     | 0:39  | 63 0% | 64.3%