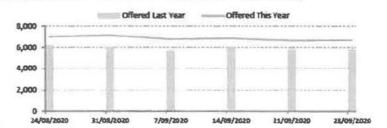

| Call Volumes Compared to Last Year | Offered This Year | Offered Last Year | Variance to Last Year |
|------------------------------------|-------------------|-------------------|-----------------------|
| 18/05/2020                         | 7,929             | 7,889             | 0 5%                  |
| 25/05/2020                         | 8,129             | 7,352             | 9 6%                  |
| 1/06/2020                          | 7,277             | 6,677             | 8 2%                  |
| 8/06/2020                          | 8,966             | 8,194             | 8 6%                  |
| 15/06/2020                         | 9,235             | 8,606             | 6 8%                  |
| 22 Jun 2020                        | 9,590             | 9,775             | -1.9%                 |
| TOTAL                              | 51,126            | 48,493            | 5.2%                  |

| Call Volumes Compared to Last Year | Offered This Year | Offered Last Year | Variance to Last Year |
|------------------------------------|-------------------|-------------------|-----------------------|
| 25/05/2020                         | 8,129             | 7,352             | 9 6%                  |
| 1/06/2020                          | 7,277             | 6,677             | 8 2%                  |
| 8/06/2020                          | 8,966             | 8,194             | 8 6%                  |
| 15/06/2020                         | 9,235             | 8,606             | 6 8%                  |
| 22/06/2020                         | 9,590             | 9,775             | -1 9%                 |
| 29 Jun 2020                        | 11,409            | 11,545            | -1.2%                 |
| TOTAL                              | 54,606            | 52,149            | 4.5%                  |

| Call Volumes Compared to Last Year | Offered This Year | Offered Last Year | Variance to Last Year |
|------------------------------------|-------------------|-------------------|-----------------------|
| 1/06/2020                          | 7,277             | 6,677             | 8 2%                  |
| 8/06/2020                          | 8,966             | 8,194             | 8 6%                  |
| 15/06/2020                         | 9,235             | 8,606             | 6 8%                  |
| 22/06/2020                         | 9,590             | 9,775             | -1 9%                 |
| 29/06/2020                         | 11,409            | 11,545            | -1 2%                 |
| 06 Jùi 2020                        | 12,695            | 12,218            | 3.8%                  |
| TOTAL.                             | 59,172            | 57,015            | 3.6%                  |

| Call Volumes Compared to Last Year | Offered This Year | Offered Last Year | Variance to Last Year |
|------------------------------------|-------------------|-------------------|-----------------------|
| 8/06/2020                          | 8,966             | 8,194             | 8 6%                  |
| 15/06/2020                         | 9,235             | 8,606             | 6 8%                  |
| 22/06/2020                         | 9,590             | 9,775             | -1 9%                 |
| 29/06/2020                         | 11,409            | 11,545            | -1 2%                 |
| 6/07/2020                          | 12,695            | 12,218            | 3 8%                  |
| /3 Jùl 2020                        | 13,178            | 13,296            | -0.9%                 |
| TOTAL                              | 65,073            | 63,634            | 2.2%                  |

| Call Volumes Compared to Last Year | Offered This Year | Offered Last Year | Variance to Last Year |
|------------------------------------|-------------------|-------------------|-----------------------|
| 15/06/2020                         | 9,235             | 8,606             | 6 8%                  |
| 22/06/2020                         | 9,590             | 9,775             | -1 9%                 |
| 29/06/2020                         | 11,409            | 11,545            | -1 2%                 |
| 6/07/2020                          | 12,695            | 12,218            | 3 8%                  |
| 13/07/2020                         | 13,178            | 13,296            | -0 9%                 |
| 20 Jùi 2020                        | 13,104            | 12,874            |                       |
| TOTAL                              | 69,211            | 68,314            | 1.3%                  |

| Call Volumes Compared to Last Year | Offered This Year | Offered Last Year | Variance to Last Year |
|------------------------------------|-------------------|-------------------|-----------------------|
| 22/06/2020                         | 9,590             | 9,775             | -1 9%                 |
| 29/06/2020                         | 11 409            | 11,545            | -1 2%                 |
| 6/07/2020                          | 12,695            | 12,218            | 3 8%                  |
| 13/07/2020                         | 13,178            | 13,296            | -0 9%                 |
| 20/07/2020                         | 13,104            | 12,874            | 1 8%                  |
| 727 Jul 2020                       | 12,040            | 10,654            | 11.5%                 |
| TOTAL                              | 72,016            | 70,362            | 2.3%                  |
|                                    |                   |                   |                       |

| Call Volumes Compared to Last Year | Offered This Year | Offered Last Year | Variance to Last Year |
|------------------------------------|-------------------|-------------------|-----------------------|
| 29/06/2020                         | 11,409            | 11,545            | -1 2%                 |
| 6/07/2020                          | 12,695            | 12,218            | 3 8%                  |
| 13/07/2020                         | 13,178            | 13,296            | -0 9%                 |
| 20/07/2020                         | 13,104            | 12,874            | 1 8%                  |
| 27/07/2020                         | 12,040            | 10,654            | 11 5%                 |
| 03 Aig 2020                        | 10,543            | 8,997             | 14.7%                 |
| TOTAL                              | 72,969            | 69,584            | 4.6%                  |