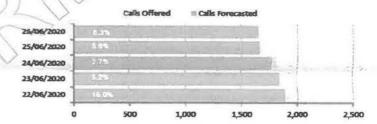

| Forecast Statistics - Daily Break | down Calls Forecasted | Cults Offered | Variance |
|-----------------------------------|-----------------------|---------------|----------|
| 22/06/2020                        | 1,893                 | 2,254         | 16 0%    |
| 23/06/2020                        | 1,845                 | 1,947         | 5 2%     |
| 24/06/2020                        | 1,772                 | 1,821         | 2.7%     |
| 25/06/2020                        | 1,663                 | 1,765         | 5 8%     |
| 26/06/2020                        | 1,653                 | 1,803         | 8 3%     |
| TOTAL                             | / 8,826               | 9,590         | 8.0%     |