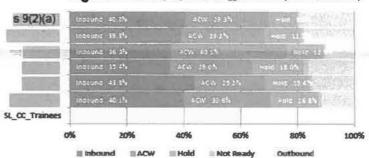

0.0%                                                                        | 0 0%                                                                                                                 |
| 11 01 | 6.4%                                                     | 79.7%                                                                       | 91.6%                                                                                                                |
| ֡     | 8:33<br>12:23<br>14:57<br>12:09<br>9:59<br>12:34<br>0:00 | 8:33 5.7% 12:23 9.4% 14:57 4.5% 12:09 8.3% 9:59 11.0% 12:34 10.2% 0:00 0.0% | 8:33 5.7% 75.6% 12:23 9.4% 83.2% 14:57 4.5% 65.7% 12:09 8.3% 80.0% 9:59 11.0% 83.1% 12:34 10.2% 84.1% 0:00 0.0% 0.0% |

#### Agent States (Proportion of logged in time spent in each state)



#### **Self-Service Interactions**

| Application Information | Payment Info    | rmation                         |  |
|-------------------------|-----------------|---------------------------------|--|
| Entries                 | Success         | Success%                        |  |
| 266                     | 265             | 99 6%                           |  |
| 759                     | 755             | 99 5%                           |  |
| 1,025                   | 1,020           | 99.5%                           |  |
| ֡                       | Entries 266 759 | Entries Success 266 265 759 755 |  |

#### Successful Self-Service Outcomes

|        |     | 8%    | 1     |       |       | Operator Rec | guestied |       |       | 53    |
|--------|-----|-------|-------|-------|--