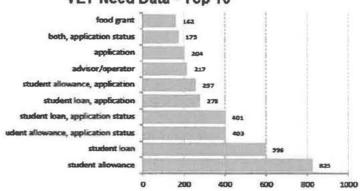

vice                 | Entries                 | Success             | Success% |  |
| Payment Details         | 97                      | 97                  | 100 0%   |  |
| Application Information | 352                     | 348                 | 98 9%    |  |
| TOTAL                   | 449                     | 445                 | 99.1%    |  |

#### Successful Self-Service Outcomes

| Olif et | -     | mg Uz | 1     |       |       | Operator Req | uerted | IS O  | V.    | n i    |
|---------|-------|-------|-------|-------|-------|--------------|--------|-------|-------|--------|
| 44%     | 2     | 0 24  |       |       |       | 70,7%        |        |       |       | # 1    |
| 0.0%    | 10.0% | 20.0% | 30.0% | 40.0% | 50.0% | 60.0%        | 70.0%  | 80.0% | 90.0% | 100.0% |



#### Notes for StudyLink Weekly Performance Report, dated 3 August 2020

This week the 30 CSRs/SLOs were back on the queues taking SA and SL calls.

A few SLOs were logged off over the week to process Workstreams and UCV checks.

Although still 14.7% above last years, for the second consecutive week there was a reduction in calls offered.

The StudyLink Contact Centre answered 5 specifically CIRP calls. Overall, StudyLink answered 898 fewer calls last week than the week before. Any capacity freed by this was absorbed in queues outside of StudyLink.

Average Speed Answered decreased to 13:23 last week due mostly to an increase in SLOs (trainees) on the queues and a reduction in calls offered..

Average Call Handling Time decreased to 11:13. This may be attributable to the previous weeks a