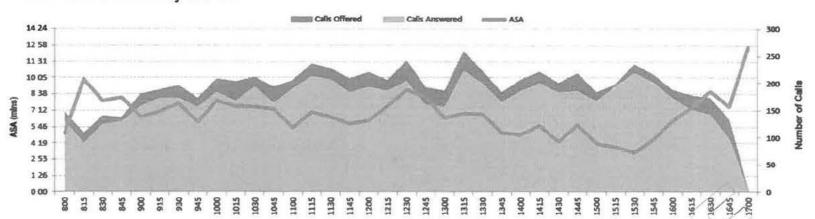

#### Call Profile and ASA by Interval

#### Notes for StudyLink Weekly Performance Report, dated 22 June 2020

Second semester peak is well underway, call volumes continue to increase as predicted.

Calls offered are 1.9% up on the same week last year, The Year Total to Date is 5.2% above last year's total to date. Additionally Calls offered is 4% more than the previous week.

The StudyLink Contact Centre answered 12 CIRP calls.

Average Speed Answered decreased to 19:30 last week mostly due to increasing call volumes and an increase in CHT.

Average Call Handling Time increased to 11:01. 11:01 is the highest of the 6 week range.