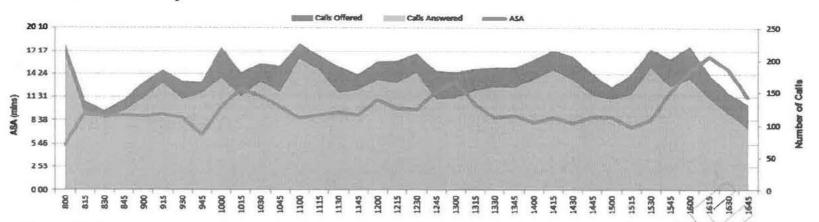

intment/Online Help and Apply Queues. Additional training is being given to SLOs where possible to increase the capacity of StudyLink CC to take WI calls going forward.

A few SLOs were logged off over the week to process Workstreams and UCV checks.

Calls Offered is 17.8% less than forecast for last week and 11.9% more than offered in the same week last year.

Overall, StudyLink answered 83.3% of StudyLink calls offered.

Average Call Handling Time increased to 11:40 (+24 seconds). This increase will flow on to ASA.

Average Speed Answered increased by 2:48 from the week before. Most likely due to the increase in CHT and the SLOs taken off the queues to under-go training.

Sick leave decreased to 4.3%, this is above the target of >6%.

# 21/09/2020

#### Call Profile and ASA by Interval



#### **Queue Performance**

|                             |               |          |            |       |       | Service Level |       |
|-----------------------------|---------------|----------|------------|-------|-------|---------------|-------|
| Queue                       | Calls Offered | Answered | Answered % | ASA   | Week  | Month         | YTD   |
| Allowance                   | 1,092         | 912      | 83 5%      | 10:50 | 16 2% | 19.7%         | 21 5% |
| Allowance_Applications      | 647           | 532      | 82 2%      | 12:02 | 12 8% | 16.4%         | 16 5% |
| Childcare                   | 63            | 62       | 98.4%      | 0:35  | 58.1% | 70.3%         | 59.1% |
| COVID Income Relief Payment | 8             | 8        | 100 0%     | 0:25  | 87 5% | 81.0%