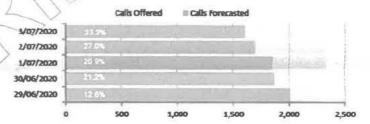

| Forecast Statistics - Daily Break | Sown Calls Forecasted | Calls Offered | Variance |
|-----------------------------------|-----------------------|---------------|----------|
| 29/06/2020                        | 2,003                 |               | 12 6%    |
| 30/06/2020                        | 1,870                 | 2,372         | 21 2%    |
| 1/07/2020                         | 1,852                 | 2,342         | 20 9%    |
| 2/07/2020                         | 1,691                 | 2,317         | 27 0%    |
| 3/07/2020                         | 1,603                 | 2,086         | 23 2%    |
| TOTAL                             | 9,019                 | 11,409        | 20.9%    |