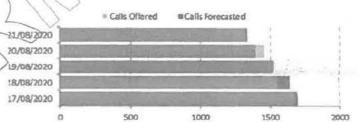

| Forecast Statistics - Daily Break | down Calls Forecasted | Cults Offered | Variance |
|-----------------------------------|-----------------------|---------------|----------|
| 22/06/2020                        | 1,893                 | 2,254         | 16 0%    |
| 23/06/2020                        | 1,845                 | 1,947         | 5 2%     |
| 24/06/2020                        | 1,772                 | 1,821         | 2.7%     |
| 25/06/2020                        | 1,663                 | 1,765         | 5 8%     |
| 26/06/2020                        | 1,653                 | 1,803         | 8 3%     |
| TOTAL                             | / 8,826               | 9,590         | 8.0%     |