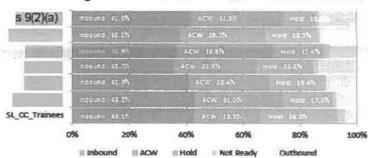

#### Agent States (Proportion of logged in time spent in each state)

#### Staff Statistics by Team

| Team           | СНТ   | Sick Leave | Compliance | Adherence |
|----------------|-------|------------|------------|-----------|
| s 9(2)(a)      | 8:40  | 9 6%       | 77.4%      | 89.1%     |
|                | 13:46 | 12 0%      | 83.3%      | 100.1%    |
|                | 15:07 | 1 6%       | 75.4%      | 160.4%    |
|                | 12:18 | 6.1%       | 79.2%      | 91 5%     |
|                | 10:14 | 9 5%       | 80.6%      | 98 9%     |
|                | 12:05 | 5 9%       | 78.7%      | 93.4%     |
| SL_CC_Trainees | 0:00  | 0.0%       | 0.0%       | D 0%      |
| TOTAL          | 11 17 | 6.0%       | 79.3%      | 96.3%     |
|                |       |            |            |           |