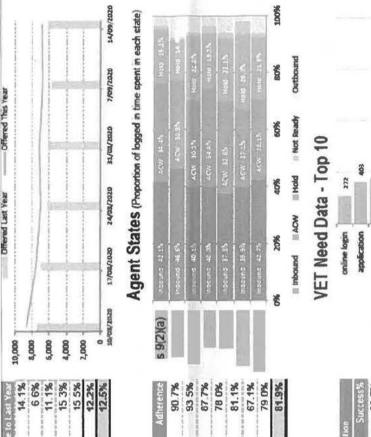

ell as good levels of support for other business lines.

Studylink Officers answered 4880 Work and Income calls across the Advance/Appointment/Online Help and Apply Queues

A few SLOs were logged off over the week to process Workstreams and UCV checks.

Calls Offered is 16.9% less than forecast for last week and 12.2% more than offered in the same week last year.

Overall, StudyLink answered 87.1% of calls offered.

Average Call Handling Time decreased to 11:16 (-16 seconds). Likely due to the new StudyLink Officers continuing to improve their call handling skills. The reduction in CHT, with fewer calls offered and more Operators on the queues will flow onto ASA.

Average Speed Answered increased by 1:20 from the week before. Sick leave increased to 7.0%, this is above the target of >6%.



665 535 022 165 788

# Self-Service Interactions

10:40 8:20 12:54 13:17 9:52 11:04

Staff Statistics by Team

| Applica                 | tion Information | Payment Informa |
|-------------------------|------------------|-----------------|
| Service                 | Entnes           | Success         |
| Payment Details         | 155              | 153             |
| Application Information | 444              | 439             |
| TOTAL                   | 500              | 603             |

# Successful Self-Service Outcomes

|              | 8           |
|--------------|-------------|
|              | Stor of the |
| esteri       | 700 CM      |
| perator Requ | 80.08       |
| 0            | 50 CB       |
|              | An on       |
|              | 30,0%       |
| 9.