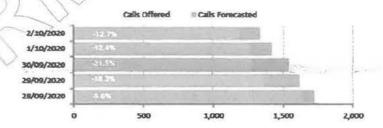

| Forecast Statistics - Daily Break | down Calls Forecasted | Cults Offered | Variance |
|-----------------------------------|-----------------------|---------------|----------|
| 22/06/2020                        | 1,893                 | 2,254         | 16 0%    |
| 23/06/2020                        | 1,845                 | 1,947         | 5 2%     |
| 24/06/2020                        | 1,772                 | 1,821         | 2.7%     |
| 25/06/2020                        | 1,663                 | 1,765         | 5 8%     |
| 26/06/2020                        | 1,653                 | 1,803         | 8 3%     |
| TOTAL                             | / 8,826               | 9,590         | 8.0%     |