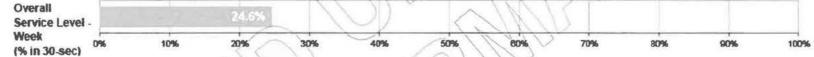

#### **Queue Performance**

|                             |               |          |            |       |       | Service Level |            |
|-----------------------------|---------------|----------|------------|-------|-------|---------------|------------|
| Queue                       | Calls Offered | Answered | Answered % | ASA   | Week  | Morith        | <b>STY</b> |
| Allowance                   | 2,119         | 1,714    | 80 9%      | 17:26 | 22 3% | 23.3%         | 23 3%      |
| Allowance_Applications      | 1,262         | 964      | 76.4%      | 19:01 | 17 5% | 18.3%         | 18 3%      |
| Childcare                   | 98            | 97       | 99 0%      | 0:54  | 51 5% | 52.2%         | 52 2%      |
| COVID Income Relief Payment | 13            | 13       | 100 0%     | 0:29  | 76 9% | 61.1%         | 61.1%      |
| Fees_Free                   | 338           | 333      | 98 5%      | 0:35  | 67'9% | 60.0%         | 60 D%      |
| Hardship                    | 306           | 225      | 73 5%      | 23:54 | 4.0%  | 2.6%          | 2.6%       |
| JSSH                        | 214           | 210      | 98.1%      | 0:50  | 44 8% | 49.1%         | 49.1%      |
| JSSH_Applications           | 42            | 41       | 97 6%      | D:46  | 53.7% | 48.8%         | 48 8%      |
| Loan                        | 2,532         | 2,068    | 81.7%      | 3:35  | 23.5% | 23.2%         | 23 2%      |
| Loan_Applications           | 1,357         | 1,036    | 76 3%      | 14:58 | 18 0% | 19.5%         | 19.5%      |
| Multi                       | 3,392         | 2,675    | 78,9%      | 14:27 | 27 0% | 26.4%         | 26.4%      |
| Multi_Applications          | 436           | 339      | 77.8%      | 20:25 | 18 3% | 19.7%         | / /19.7%   |
| Online                      | 318           | 208      | 65.4%      | 17:48 | 10.6% | 12.2%         | 12 2%      |
| Personal_Details            | 28            | 18       | 64 3%      | 24:34 | 0.0%  | 2.7%          | 2.7%       |
| Repeat_Caller               | 649           | 525      | 80.9%      | 15:19 | 26.1% | 26.8%         | 26 8%      |
| SJS                         | 0             | O,       | 100.0%     | 0:00  | 0.0%  | 0.0%          | 0 0%       |
| TOTAL                       | 13,104        | 10,466   | 79.9%      | 14 51 | 24.6% | 24.9%         | 24.9%      |