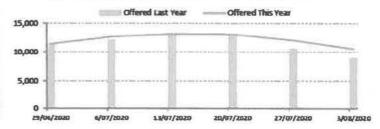

| Call Volumes Compared to Last Year | Offered This Year | Offered Last Year | Variance to Last Year |
|------------------------------------|-------------------|-------------------|-----------------------|
| 18/05/2020                         | 7,929             | 7,889             | 0 5%                  |
| 25/05/2020                         | 8,129             | 7,352             | 9 6%                  |
| 1/06/2020                          | 7,277             | 6,677             | 8 2%                  |
| 8/06/2020                          | 8,966             | 8,194             | 8 6%                  |
| 15/06/2020                         | 9,235             | 8,606             | 6 8%                  |
| 22 Jun 2020                        | 9,590             | 9,775             | -1.9%                 |
| TOTAL                              | 51,126            | 48,493            | 5.2%                  |

| Call Volumes Compared to Last Year | Offered This Year | Offered Last Year | Variance to Last Year |
|------------------------------------|-------------------|-------------------|-----------------------|
| 25/05/2020                         | 8,129             | 7,352             | 9 6%                  |
| 1/06/2020                          | 7,277             | 6,677             | 8 2%                  |
| 8/06/2020                          | 8,966             | 8,194             | 8 6%                  |
| 15/06/2020                         | 9,235             | 8,606             | 6 8%                  |
| 22/06/2020                         | 9,590             | 9,775             | -1 9%                 |
| 29 Jun 2020                        | 11,409            | 11,545            | -1.2%                 |
| TOTAL                              | 54,606            | 52,149            | 4.5%                  |

| Call Volumes Compared to Last Year | Offered This Year | Offered Last Year | Variance to Last Year |
|------------------------------------|-------------------|-------------------|-----------------------|
| 1/06/2020                          | 7,277             | 6,677             | 8 2%                  |
| 8/06/2020                          | 8,966             | 8,194             | 8 6%                  |
| 15/06/2020                         | 9,235             | 8,606             | 6 8%                  |
| 22/06/2020                         | 9,590             | 9,775             | -1 9%                 |
| 29/06/2020                         | 11,409            | 11,545            | -1 2%                 |
| 06 Jùi 2020                        | 12,695            | 12,218            | 3.8%                  |
| TOTAL.                             | 59,172            | 57,015            | 3.6%                  |

| Call Volumes Compared to Last Year | Offered This Year | Offered Last Year | Variance to Last Year |
|------------------------------------|-------------------|-------------------|-----------------------|
| 8/06/2020                          | 8,966             | 8,194             | 8 6%                  |
| 15/06/2020                         | 9,235             | 8,606             | 6 8%                  |
| 22/06/2020                         | 9,590             | 9,775             | -1 9%                 |
| 29/06/2020                         | 11,409            | 11,545            | -1 2%                 |
| 6/07/2020                          | 12,695            | 12,218            | 3 8%                  |
| /3 Jùl 2020                        | 13,178            | 13,296            | -0.9%                 |
| TOTAL                              | 65,073            | 63,634            | 2.2%                  |

| Call Volumes Compared to Last Year | Offered This Year | Offered Last Year | Variance to Last Year |
|------------------------------------|-------------------|-------------------|-----------------------|
| 15/06/2020                         | 9,235             | 8,606             | 6 8%                  |
| 22/06/2020                         | 9,590             | 9,775             | -1 9%                 |
| 29/06/2020                         | 11,409            | 11,545            | -1 2%                 |
| 6/07/2020                          | 12,695            | 12,218            | 3 8%                  |
| 13/07/2020                         | 13,178            | 13,296            | -0 9%                 |
| 20 Jùi 2020                        | 13,104            | 12,874            |                       |
| TOTAL                              | 69,211            | 68,314            | 1.3%                  |

| Call Volumes Compared to Last Year | Offered This Year | Offered Last Year | Variance to Last Year |
|------------------------------------|-------------------|-------------------|-----------------------|
| 22/06/2020                         | 9,590             | 9,775             | -1 9%                 |
| 29/06/2020                         | 11 409            | 11,545            | -1 2%                 |
| 6/07/2020                          | 12,695            | 12,218            | 3 8%                  |
| 13/07/2020                         | 13,178            | 13,296            | -0 9%                 |
| 20/07/2020                         | 13,104            | 12,874            | 1 8%                  |
| 727 Jul 2020                       | 12,040            | 10,654            | 11.5%                 |
| TOTAL                              | 72,016            | 70,362            | 2.3%                  |
|                                    |                   |                   |                       |

| Call Volumes Compared to Last Year | Offered This Year | Offered Last Year | Variance to Last Year |
|------------------------------------|-------------------|-------------------|-----------------------|
| 29/06/2020                         | 11,409            | 11,545            | -1 2%                 |
| 6/07/2020                          | 12,695            | 12,218            | 3 8%                  |
| 13/07/2020                         | 13,178            | 13,296            | -0 9%                 |
| 20/07/2020                         | 13,104            | 12,874            | 1 8%                  |
| 27/07/2020                         | 12,040            | 10,654            | 11 5%                 |
| 03 Aig 2020                        | 10,543            | 8,997             | 14.7%                 |
| TOTAL                              | 72,969            | 69,584            | 4.6%                  |