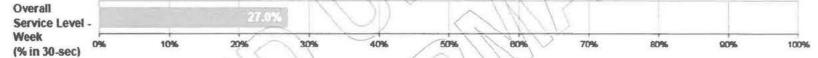

#### **Queue Performance**

|                             | -100          |            |            |       |       | Service Level | Jel Branch |
|-----------------------------|---------------|------------|------------|-------|-------|---------------|------------|
| Queue                       | Calls Offered | Answered . | Answered % | ASA   | Week  | Moreth        | ary        |
| Allowance                   | 1,403         | 1,075      | 76 6%      | 21:19 | 24.4% | 22.5%         | 25 3%      |
| Allowance_Applications      | 894           | 628        | 70 2%      | 24:15 | 16 9% | 17.0%         | 21 8%      |
| Childcare                   | 77            | 75         | 97.4%      | 0:47  | 57 3% | 53.4%         | 43 5%      |
| COVID Income Relief Payment | 12            | 12         | 100 0%     | 0:19  | 75 0% | 57.7%         | 57.7%      |
| Fees_Free                   | 247           | 238        | 96.4%      | 0:46  | 53 8% | 56.5%         | 75 0%      |
| Hardship                    | 265           | 194        | 73 2%      | 31:36 | 7,2%  | 4.4%          | 11:7%      |
| JSSH                        | 198           | 193        | 97 5%      | 0:45  | 53.4% | 51.5%         | 44.3%      |
| JSSH_Applications           | 83            | 80         | 96.4%      | 0:56  | 57 5% | 45.8%         | 38-6%      |
| Loan                        | 1,653         | 1,218      | 73.7%      | 20:47 | 23.4% | 24.5%         | 26'2%      |
| Loan_Applications           | 1,000         | 688        | 68 8%      | 21:18 | 23.4% | 21.7%         | 23.6%      |
| Multi                       | 2,787         | 2,029      | 72,8%      | 18:39 | 26 3% | 26.2%         | 25 5%      |
| Multi_Applications          | 310           | 209        | 67.4%      | 25:15 | 16.7% | 16:4%         | 14 2%      |
| Online                      | 335           | 212        | 63 3%      | 26:26 | 14-6% | 11.8%         | 23 6%      |
| Personal_Details            | 22            | 16         | 72.7%      | 24:04 | 25.0% | 9.2%          | 20 6%      |
| Repeat_Caller               | 301           | 237        | 78.7%      | 19:37 | 22.4% | 18.9%         | 18.4%      |
| SJS                         | 3             | 2          | 66.7%      | 35:09 | 0.0%  | 0.0%          | 7.1%       |
| TOTAL                       | 9,590         | 7,106      | 74.1%      | 19.30 | 25.5% | 25.2%         | 27.5%      |