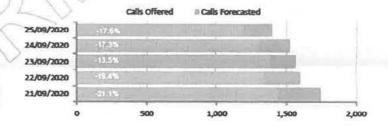

| Forecast Statistics - Daily Break | down Calls Forecasted | Cults Offered | Variance |
|-----------------------------------|-----------------------|---------------|----------|
| 22/06/2020                        | 1,893                 | 2,254         | 16 0%    |
| 23/06/2020                        | 1,845                 | 1,947         | 5 2%     |
| 24/06/2020                        | 1,772                 | 1,821         | 2.7%     |
| 25/06/2020                        | 1,663                 | 1,765         | 5 8%     |
| 26/06/2020                        | 1,653                 | 1,803         | 8 3%     |
| TOTAL                             | / 8,826               | 9,590         | 8.0%     |