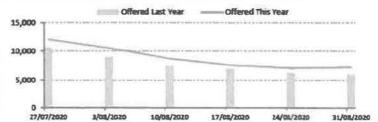

| Call Volumes Compared to Last Year | Offered This Year | Offered Last Year | Variance to Last Year |
|------------------------------------|-------------------|-------------------|-----------------------|
| 22/06/2020                         | 9,590             | 9,775             | -1 9%                 |
| 29/06/2020                         | 11 409            | 11,545            | -1 2%                 |
| 6/07/2020                          | 12,695            | 12,218            | 3 8%                  |
| 13/07/2020                         | 13,178            | 13,296            | -0 9%                 |
| 20/07/2020                         | 13,104            | 12,874            | 1 8%                  |
| 727 Jul 2020                       | 12,040            | 10,654            | 11.5%                 |
| TOTAL                              | 72,016            | 70,362            | 2.3%                  |
|                                    |                   |                   |                       |

| Call Volumes Compared to Last Year | Offered This Year | Offered Last Year | Variance to Last Year |
|------------------------------------|-------------------|-------------------|-----------------------|
| 29/06/2020                         | 11,409            | 11,545            | -1 2%                 |
| 6/07/2020                          | 12,695            | 12,218            | 3 8%                  |
| 13/07/2020                         | 13,178            | 13,296            | -0 9%                 |
| 20/07/2020                         | 13,104            | 12,874            | 1 8%                  |
| 27/07/2020                         | 12,040            | 10,654            | 11 5%                 |
| 03 Aig 2020                        | 10,543            | 8,997             | 14.7%                 |
| TOTAL                              | 72,969            | 69,584            | 4.6%                  |