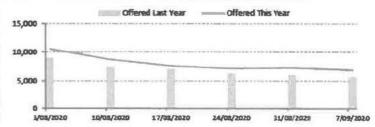

| 8,997             | 14.7%                                   |
| 10/08/2020                         | 8,665             | 7,445             | 14.1%                                   |
| 17/08/2020                         | 7,535             | 7,035             | 6 6%                                    |
| 24/08/2020                         | 7,022             | 6,243             | 11.1%                                   |
| 31/08/2020                         | 7,165             | 6,067             | 15 3%                                   |
| 07 Sep 2020                        | 6,788             | 5,739             | 15.5%                                   |
| TOTAL                              | 47,718            | 41,526            | 13.0%                                   |



#### Staff Statistics by Team

| Team      |                                         | СНТ   | Sick Leave | Compliance | Adherence |
|-----------|-----------------------------------------|-------|------------|------------|-----------|
| s 9(2)(a) |                                         | 8:43  | 6 2%       | 82.6%      | 91 0%     |
|           |                                         | 12:27 | 4 3%       | 84.0%      | 94 8%     |
|           |                                         | 11:25 | 5.7%       | 80.7%      | 91 5%     |
|           |                                         | 9:54  | 5 6%       | 81.5%      | 93 0%     |
|           |                                         | 11:01 | 26%        | 69.8%      | 80.1%     |
|           | 2 1111111111111111111111111111111111111