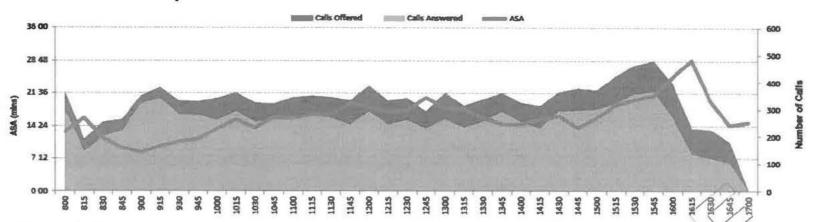

ocess Workstreams and UCV checks additionally, there was an all-day PSA activity for a PSA rep on Thursday

There was 1,064 fewer calls offered last week compared to the week before and StudyLink only capped 46 calls over the week.

The StudyLink Contact Centre answered 12 specifically CIRP calls. Overall, StudyLink answered 1,146 fewer calls last week than the week before.

Average Speed Answered increased to 16:09 last week due mostly to a decrease in SLOs (trainees) and an increase in Sick Leave over the week.

Average Call Handling Time decreased to 11:08. This may be attributable to the previous weeks additional time allowed for SLOs during their training live week.

Sick leave increased to 4.9%, still achieving the target of >6%.

# 27/07/2020

#### Call Profile and ASA by Interval



#### **Queue Performance**

|                             |               |          |            |         |       | Serace Level | And the second |
|-----------------------------|---------------|----------|------------|---------|-------|--------------|----------------|
| Queue                       | Calls Offered | Answered | Ans∗ered % | ASA     | Vieek | Month        | YID            |
| Allowance                   | 1,915         | 1,527    | 79.7%      | 16:47   | 26 3% | 23.9%        | 23 9%          |
| Allowance_Applications      | 1,206         | 862      | 71 5%      | 19:29   | 18 0% | 18.2%        | 18 2%          |
| Childcare                   | 85            | 83       | 97 6%      | 0:39    | 57 8% | 53.4%        | 53.4%          |
| COVID Income Relief Payment | 12