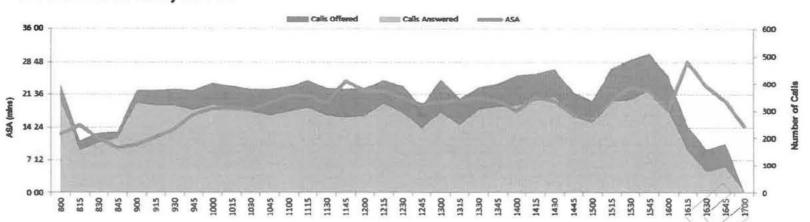

eir training on Friday.

StudyLink capped 218 calls over the week.

Calls offered for the week are 0.9% lower than the same week last year. This is typically the 'hump' of second semester peak, but due to some of the big 8 education providers changing their timetables in response to COVID it is probable that call volumes will remain higher for longer.

The StudyLink Contact Centre answered 11 specifically CIRP calls. Overall, StudyLink answered 171 more calls last week than the week before.

Average Speed Answered increased to 18:51 last week due in part an increase in CHT as well as an increase in Sick Leave over the week.

Average Call Handling Time increased to 11:18.

Sick leave increased to 5.8%, still acheiving the target of >6%.

# 13/07/2020

#### Call Profile and ASA by Interval



#### **Queue Performance**

|                             |               |          |            |       |       | Service Level |       |
|-----------------------------|---------------|----------|------------|-------|-------|---------------|-------|
| Queue                       | Calls Offered | Answered | Answered % | ASA   | Vicek | Moreth        | YTD   |
| Allowance                   | 2,015         | 1,563    | 77 6%      | 20:33 | 24 3% | 23.7%         | 23.7% |
| Allowance_Applications      | 1,294         | 929      | 71 8%      | 23:04 | 20 6% | 18.6%         | 18 6% |
| Childcare                   | 86            | 82       | 95 3%      | 0:45  | 51 2% | 52.5%         | 52 5% |
| COVID Income Relief Payment | 11            | 11       | 100 0%     | 0:25  | 54 5% | 56.1%