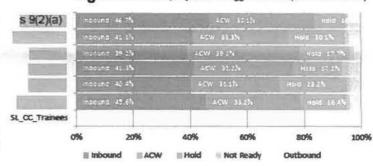

| 11 02 | 9.1%                                                                  | 76.8%      | 87.7%     |





#### Self-Service Interactions

|                         | Application Information | Payment Information |          |  |
|-------------------------|-------------------------|---------------------|----------|--|
| Service                 | Entries                 | Success             | Success% |  |
| Payment Details         | 180                     | 179                 | 99.4%    |  |
| Application Information | 524                     | 519                 | 99 0%    |  |
| TOTAL                   | 704                     | 698                 | 99.1%    |  |

#### Successful Self-Service Outcomes

| - y (1) | III EEE |
|---------|---------|



#### Notes for StudyLink Weekly Performance Report, dated 31 August 2020

There were WFM issues on Monday and Tuesday due to the WFM update