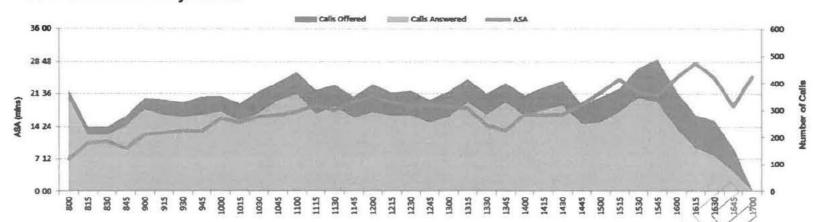

#### Call Profile and ASA by Interval

The StudyLink Contact Centre answered 12 CIRP calls.

Average Speed Answered decreased to 19:30 last week mostly due to increasing call volumes and an increase in CHT.

Average Call Handling Time increased to 11:01. 11:01 is the highest of the 6 week range.