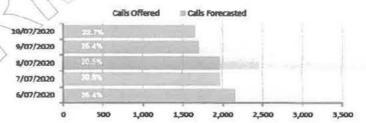

| Forecast Statistics - Daily Break | down Calls Forecasted | Cults Offered | Variance |
|-----------------------------------|-----------------------|---------------|----------|
| 22/06/2020                        | 1,893                 | 2,254         | 16 0%    |
| 23/06/2020                        | 1,845                 | 1,947         | 5 2%     |
| 24/06/2020                        | 1,772                 | 1,821         | 2.7%     |
| 25/06/2020                        | 1,663                 | 1,765         | 5 8%     |
| 26/06/2020                        | 1,653                 | 1,803         | 8 3%     |
| TOTAL                             | / 8,826               | 9,590         | 8.0%     |