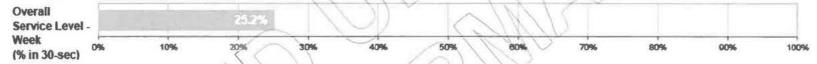

#### **Queue Performance**

|                             | -100          |            |            |       |       | Service Level | Jel Branch |
|-----------------------------|---------------|------------|------------|-------|-------|---------------|------------|
| Queue                       | Calls Offered | Answered . | Answered % | ASA   | Week  | Moreth        | ary        |
| Allowance                   | 1,403         | 1,075      | 76 6%      | 21:19 | 24.4% | 22.5%         | 25 3%      |
| Allowance_Applications      | 894           | 628        | 70 2%      | 24:15 | 16 9% | 17.0%         | 21 8%      |
| Childcare                   | 77            | 75         | 97.4%      | 0:47  | 57 3% | 53.4%         | 43 5%      |
| COVID Income Relief Payment | 12            | 12         | 100 0%     | 0:19  | 75 0% | 57.7%         | 57.7%      |
| Fees_Free                   | 247           | 238        | 96.4%      | 0:46  | 53 8% | 56.5%         | 75 0%      |
| Hardship                    | 265           | 194        | 73 2%      | 31:36 | 7,2%  | 4.4%          | 11:7%      |
| JSSH                        | 198           | 193        | 97 5%      | 0:45  | 53.4% | 51.5%         | 44.3%      |
| JSSH_Applications           | 83            | 80         | 96.4%      | 0:56  | 57 5% | 45.8%         | 38-6%      |
| Loan                        | 1,653         | 1,218      | 73.7%      | 20:47 | 23.4% | 24.5%         | 26'2%      |
| Loan_Applications           | 1,000         | 688        | 68 8%      | 21:18 | 23.4% | 21.7%         | 23.6%      |
| Multi                       | 2,787         | 2,029      | 72,8%      | 18:39 | 26 3% | 26.2%         | 25 5%      |
| Multi_Applications          | 310           | 209        | 67.4%      | 25:15 | 16.7% | 16:4%         | 14 2%      |
| Online                      | 335           | 212        | 63 3%      | 26:26 | 14-6% | 11.8%         | 23 6%      |
| Personal_Details            | 22            | 16         | 72.7%      | 24:04 | 25.0% | 9.2%          | 20 6%      |
| Repeat_Caller               | 301           | 237        | 78.7%      | 19:37 | 22.4% | 18.9%         | 18.4%      |
| SJS                         | 3             | 2          | 66.7%      | 35:09 | 0.0%  | 0.0%          | 7.1%       |
| TOTAL                       | 9,590         | 7,106      | 74.1%      | 19.30 | 25.5% | 25.2%         | 27.5%      |