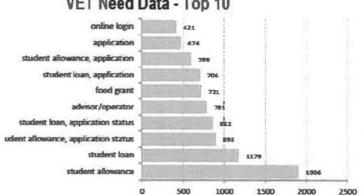

ractions**

|                         | Application Information | Payment Infor | rmation  |  |  |
|-------------------------|-------------------------|---------------|----------|--|--|
| Service                 | Entnes                  | Success       | Success% |  |  |
| Payment Details         | 295                     | 292           | 99 0%    |  |  |
| Application Information | 710                     | 695           | 97 9%    |  |  |
| TOTAL                   | 1.005                   | 987           | 98.2%    |  |  |

#### Successful Self-Service Outcomes

| Cete | Hung up |  |       | Operator Re-<br>73.63 | quested |  |       |
|------|---------|--|-------|-----------------------|---------|--|-------|
| CHA  | 147     |  | 31/11 |                       |         |  | alds. |



#### Notes for StudyLink Weekly Performance Report, dated 17 August 2020

This week the 30 CSRs/SLOs continued the JSSH training phase of their induction training.

The WI team in Christchurch started taking live StudyLink calls as part of their training. 3 teams started rotating SLOs off for proactive coaching last week (2 teams this week). Systems issues on Monday, Tuesday and Friday.

A few SLOs were logged off over the week to process Workstreams and UCV checks.

Although still 6.6% above last years, the downward trend in Calls Offered continues.

The StudyLink Contact Centre answered 10 specifically CIRP calls. Overall, StudyLink answered 668 fewer calls last week than the week before. Any capacity freed by this was absorbed in queues outside of StudyLink.

Average Speed Answered re