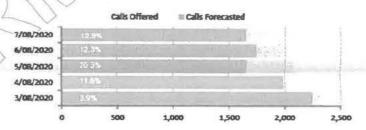

| Forecast Statistics - Daily Break | down Calls Forecasted | Cults Offered | Variance |
|-----------------------------------|-----------------------|---------------|----------|
| 22/06/2020                        | 1,893                 | 2,254         | 16 0%    |
| 23/06/2020                        | 1,845                 | 1,947         | 5 2%     |
| 24/06/2020                        | 1,772                 | 1,821         | 2.7%     |
| 25/06/2020                        | 1,663                 | 1,765         | 5 8%     |
| 26/06/2020                        | 1,653                 | 1,803         | 8 3%     |
| TOTAL                             | / 8,826               | 9,590         | 8.0%     |

StudyLink capped 14 calls on Monday

Calls offered for the week are 25.6% up on forecast and 3.8% higher than the same week last year.

The StudyLink Contact Centre answered 16 CIRP calls. Overall, StudyLink answered 1,643 more calls last week than the week before.