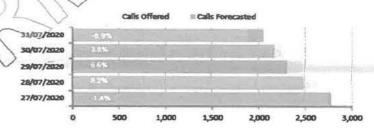

| Forecast Statistics - Daily Breakdown | Calls Forecasted | Calls Offered | Variance |
|---------------------------------------|------------------|---------------|----------|
| 27/07/2020                            | 2,773            | 2,734         | -1.4%    |
| 28/07/2020                            | 2,481            | 2,704         | 8 2%     |
| 29/07/2020                            | 2,308            | 2,472         | 6 6%     |
| 30/07/2020                            | 2,165            | 2,250         | 3 8%     |
| 31/07/2020                            | 2,048            | 1,680         | 8 9%     |
| TOTAL                                 | 9,727            | A 12,040      | 19.2%    |

#### Studylink Statistics by Week (last 6 weeks)

| (CA)        |               | Queue S         | talistics  |       |            | Staff Status | tics      |            |
|-------------|---------------|-----------------|------------|-------|------------|--------------|-----------|------------|
| Week        | Calls Offered | Calls Ans vered | Answered % | ASA   | Sick Leave | СНТ          | Occupancy | Compliance |
| 22/06/2020  | 9,590         | 7,106           | 74.1%      | 19 30 | 6.4%       | 11 01        | 98.9%     | 79.7%      |
| 29/06/2020  | 11,409        | 8,196           | 71.8%      | 21:40 | 6.0%       | 11:17        | 99.0%     | 79.3%      |
| 6/07/2020   | 12,695        | 9,839           | 77.5%      | 17 21 | 4.9%       | 11:10        | 98.9%     | 78.1%      |
| 13/07/2020  | 13,178        | 10,010          | 76.0%      | 18 51 | 5.8%       | 11:18        | 99.1%     | 82.2%      |
| 20/07/2820  | 13,104        | 10,466          | 79.9%      | 14 51 | 4.1%       | 11 26        | 98.8%     | 81.0%      |
| /27/07/2020 | 12,040        | 9,320           | 77.4%!     | 16 09 | 4.9%       | 11 08        | 98.8%     | 79.7%      |