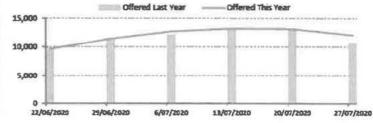

| Call Volumes Compared to Last Year | Offered This Year | Offered Last Year | Variance to Last Year |
|------------------------------------|-------------------|-------------------|-----------------------|
| 22/06/2020                         | 9,590             | 9,775             | -1 9%                 |
| 29/06/2020                         | 11 409            | 11,545            | -1 2%                 |
| 6/07/2020                          | 12,695            | 12,218            | 3 8%                  |
| 13/07/2020                         | 13,178            | 13,296            | -0 9%                 |
| 20/07/2020                         | 13,104            | 12,874            | 1 8%                  |
| 727 Jul 2020                       | 12,040            | 10,654            | 11.5%                 |
| TOTAL                              | 72,016            | 70,362            | 2.3%                  |
|                                    |                   |                   |                       |