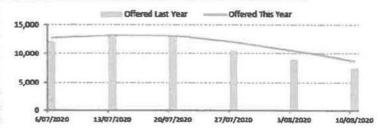

| Call Volumes Compared to Last Year | Offered This Year | Offered Last Year | Variance to Last Year |
|------------------------------------|-------------------|-------------------|-----------------------|
| 18/05/2020                         | 7,929             | 7,889             | 0 5%                  |
| 25/05/2020                         | 8,129             | 7,352             | 9 6%                  |
| 1/06/2020                          | 7,277             | 6,677             | 8 2%                  |
| 8/06/2020                          | 8,966             | 8,194             | 8 6%                  |
| 15/06/2020                         | 9,235             | 8,606             | 6 8%                  |
| 22 Jun 2020                        | 9,590             | 9,775             | -1.9%                 |
| TOTAL                              | 51,126            | 48,493            | 5.2%                  |