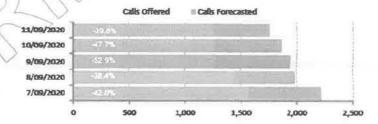

25.1% |

Overall
Service Level Week
(% in 30-sec)
0% 10% 20% 30% 40% 50% 80% 70% 80% 90% 100%

| Forecast Statistics - Daily Breakd | wn Calls Forecasts | d Calls Offered | Vanance |
|------------------------------------|--------------------|-----------------|---------|
| 7/09/2020                          | ( / 2,21           | 1,560           | 42 0%   |
| 8/09/2020                          | 1,98               | 7, 1,436        | -38.4%  |
| 9/09/2020                          | 1,94               | 6) 1,273        | -52 9%  |
| 10/09/2020                         | 1,86               | 1,263           | -47.7%  |
| 11/09/2020                         | 1,75               | 6 1,256         | -39 8%  |
| TOTAL                              | 9,76               | 6,788           | 43.9%   |



#### Studylink Statistics by Week (last 6 weeks)

| ((A        | many and the  | Queue S         | tatistics  | HER L | THE PERSON | Staff State | stics     | 73776      |
|------------|---------------|-----------------|------------|-------|------------|-------------|-----------|------------|
| Week       | Calls Offered | Calls Ans veren | Answered % | ASA   | Sick Leave | снт         | Оссиралсу | Compliance |
| 3/08/2020  | 10,543        | 8,422           | 79.9%      | 13 23 | 7.8%       | 11:13       | 98.9%     | 79 3%      |
| 10/08/2020 | 8,665         | 6,994           | 80.7%      | 13 23 | 7.9%       | 11 04       | 98.9%     | 83.5%      |
| 17/08/2020 | 7,535         | 6,326           | 84.0%      | 11:42 | 10.4%      | 11:18       | 98.8%     | 79.8%      |
| 24/08/2020 | 7