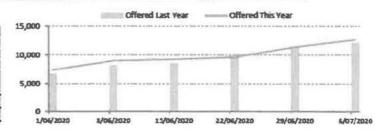

| Call Volumes Compared to Last Year | Offered This Year | Offered Last Year | Variance to Last Year |
|------------------------------------|-------------------|-------------------|-----------------------|
| 18/05/2020                         | 7,929             | 7,889             | 0 5%                  |
| 25/05/2020                         | 8,129             | 7,352             | 9 6%                  |
| 1/06/2020                          | 7,277             | 6,677             | 8 2%                  |
| 8/06/2020                          | 8,966             | 8,194             | 8 6%                  |
| 15/06/2020                         | 9,235             | 8,606             | 6 8%                  |
| 22 Jun 2020                        | 9,590             | 9,775             | -1.9%                 |
| TOTAL                              | 51,126            | 48,493            | 5.2%                  |

| Call Volumes Compared to Last Year | Offered This Year | Offered Last Year | Variance to Last Year |
|------------------------------------|-------------------|-------------------|-----------------------|
| 25/05/2020                         | 8,129             | 7,352             | 9 6%                  |
| 1/06/2020                          | 7,277             | 6,677             | 8 2%                  |
| 8/06/2020                          | 8,966             | 8,194             | 8 6%                  |
| 15/06/2020                         | 9,235             | 8,606             | 6 8%                  |
| 22/06/2020                         | 9,590             | 9,775             | -1 9%                 |
| 29 Jun 2020                        | 11,409            | 11,545            | -1.2%                 |
| TOTAL                              | 54,606            | 52,149            | 4.5%                  |

| Call Volumes Compared to Last Year | Offered This Year | Offered Last Year | Variance to Last Year |
|------------------------------------|-------------------|-------------------|-----------------------|
| 1/06/2020                          | 7,277             | 6,677             | 8 2%                  |
| 8/06/2020                          | 8,966             | 8,194             | 8 6%                  |
| 15/06/2020                         | 9,235             | 8,606             | 6 8%                  |
| 22/06/2020                         | 9,590             | 9,775             | -1 9%                 |
| 29/06/2020                         | 11,409            | 11,545            | -1 2%                 |
| 06 Jùi 2020                        | 12,695            | 12,218            | 3.8%                  |
| TOTAL.                             | 59,172            | 57,015            | 3.6%                  |