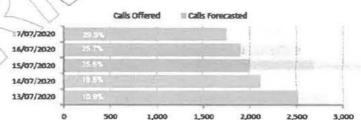

| Forecast Statistics - Daily Break | down Calls Forecasted | Cults Offered | Variance |
|-----------------------------------|-----------------------|---------------|----------|
| 22/06/2020                        | 1,893                 | 2,254         | 16 0%    |
| 23/06/2020                        | 1,845                 | 1,947         | 5 2%     |
| 24/06/2020                        | 1,772                 | 1,821         | 2.7%     |
| 25/06/2020                        | 1,663                 | 1,765         | 5 8%     |
| 26/06/2020                        | 1,653                 | 1,803         | 8 3%     |
| TOTAL                             | / 8,826               | 9,590         | 8.0%     |