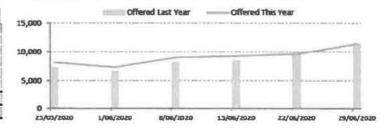

| Call Volumes Compared to Last Year | Offered This Year | Offered Last Year | Variance to Last Year |
|------------------------------------|-------------------|-------------------|-----------------------|
| 25/05/2020                         | 8,129             | 7,352             | 9 6%                  |
| 1/06/2020                          | 7,277             | 6,677             | 8 2%                  |
| 8/06/2020                          | 8,966             | 8,194             | 8 6%                  |
| 15/06/2020                         | 9,235             | 8,606             | 6 8%                  |
| 22/06/2020                         | 9,590             | 9,775             | -1 9%                 |
| 29 Jun 2020                        | 11,409            | 11,545            | -1.2%                 |
| TOTAL                              | 54,606            | 52,149            | 4.5%                  |