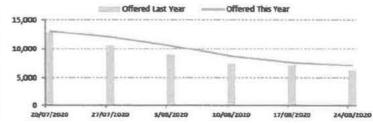

| Call Volumes Compared to Last Year | Offered This Year | Offered Last Year | Variance to Last Year |
|------------------------------------|-------------------|-------------------|-----------------------|
| 18/05/2020                         | 7,929             | 7,889             | 0 5%                  |
| 25/05/2020                         | 8,129             | 7,352             | 9 6%                  |
| 1/06/2020                          | 7,277             | 6,677             | 8 2%                  |
| 8/06/2020                          | 8,966             | 8,194             | 8 6%                  |
| 15/06/2020                         | 9,235             | 8,606             | 6 8%                  |
| 22 Jun 2020                        | 9,590             | 9,775             | -1.9%                 |
| TOTAL                              | 51,126            | 48,493            | 5.2%                  |