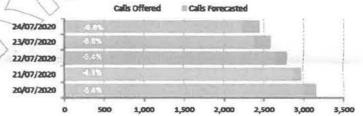

| Forecast Statistics - Daily Breakdown | Calls Forecasted | Calls Offered | Variance |
|---------------------------------------|------------------|---------------|----------|
| 20/07/2020                            | 3/157            | 2,995         | -5.4%    |
| 21/07/2020                            | 2,976            | 2,858         | 4.1%     |
| 22/07/2020                            | 2,792            | 2,648         | 5.4%     |
| 23/07/2020                            | 2,585            | 2,376         | -8 8%    |
| 24/07/2020                            | 2,445            | 2,227         | -9 8%    |
| TOTAL                                 | 13,955           | 13,104        | -6,5%    |