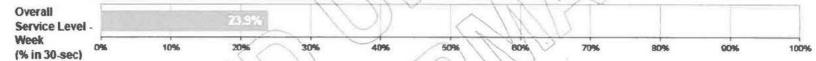

#### **Queue Performance**

|                             | -100          |            |            |       |       | Service Level | Jel Branch |
|-----------------------------|---------------|------------|------------|-------|-------|---------------|------------|
| Queue                       | Calls Offered | Answered . | Answered % | ASA   | Week  | Moreth        | ary        |
| Allowance                   | 1,403         | 1,075      | 76 6%      | 21:19 | 24.4% | 22.5%         | 25 3%      |
| Allowance_Applications      | 894           | 628        | 70 2%      | 24:15 | 16 9% | 17.0%         | 21 8%      |
| Childcare                   | 77            | 75         | 97.4%      | 0:47  | 57 3% | 53.4%         | 43 5%      |
| COVID Income Relief Payment | 12            | 12         | 100 0%     | 0:19  | 75 0% | 57.7%         | 57.7%      |
| Fees_Free                   | 247           | 238        | 96.4%      | 0:46  | 53 8% | 56.5%         | 75 0%      |
| Hardship                    | 265           | 194        | 73 2%      | 31:36 | 7,2%  | 4.4%          | 11:7%      |
| JSSH                        | 198           | 193        | 97 5%      | 0:45  | 53.4% | 51.5%         | 44.3%      |
| JSSH_Applications           | 83            | 80         | 96.4%      | 0:56  | 57 5% | 45.8%         | 38-6%      |
| Loan                        | 1,653         | 1,218      | 73.7%      | 20:47 | 23.4% | 24.5%         | 26'2%      |
| Loan_Applications           | 1,000         | 688        | 68 8%      | 21:18 | 23.4% | 21.7%         | 23.6%      |
| Multi                       | 2,787         | 2,029      | 72,8%      | 18:39 | 26 3% | 26.2%         | 25 5%      |
| Multi_Applications          | 310           | 209        | 67.4%      | 25:15 | 16.7% | 16:4%         | 14 2%      |
| Online                      | 335           | 212        | 63 3%      | 26:26 | 14-6% | 11.8%         | 23 6%      |
| Personal_Details            | 22            | 16         | 72.7%      | 24:04 | 25.0% | 9.2%          | 20 6%      |
| Repeat_Caller               | 301           | 237        | 78.7%      | 19:37 | 22.4% | 18.9%         | 18.4%      |
| SJS                         | 3             | 2          | 66.7%      | 35:09 | 0.0%  | 0.0%          | 7.1%       |
| TOTAL                       | 9,590         | 7,106      | 74.1%      | 19.30 | 25.5% | 25.2%         | 27.5%      |