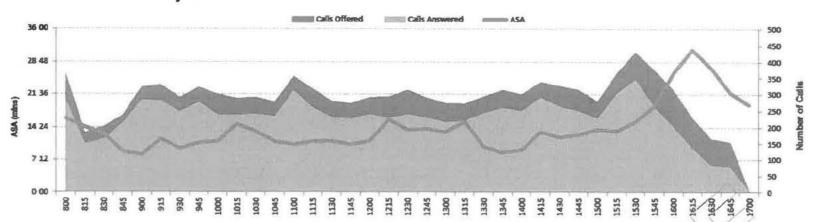

#### Call Profile and ASA by Interval

The StudyLink Contact Centre answered 12 CIRP calls.

Average Speed Answered decreased to 19:30 last week mostly due to increasing call volumes and an increase in CHT.

Average Call Handling Time increased to 11:01. 11:01 is the highest of the 6 week range.