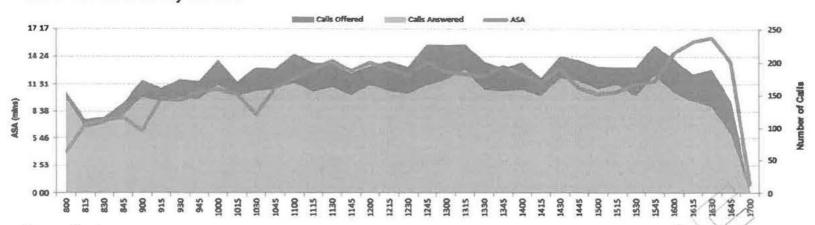

#### Call Profile and ASA by Interval

The StudyLink Contact Centre answered 12 CIRP calls.

Average Speed Answered decreased to 19:30 last week mostly due to increasing call volumes and an increase in CHT.

Average Call Handling Time increased to 11:01. 11:01 is the highest of the 6 week range.