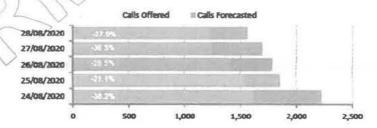

| Forecast Statistics - Daily Break | down Calls Forecasted | Cults Offered | Variance |
|-----------------------------------|-----------------------|---------------|----------|
| 22/06/2020                        | 1,893                 | 2,254         | 16 0%    |
| 23/06/2020                        | 1,845                 | 1,947         | 5 2%     |
| 24/06/2020                        | 1,772                 | 1,821         | 2.7%     |
| 25/06/2020                        | 1,663                 | 1,765         | 5 8%     |
| 26/06/2020                        | 1,653                 | 1,803         | 8 3%     |
| TOTAL                             | / 8,826               | 9,590         | 8.0%     |