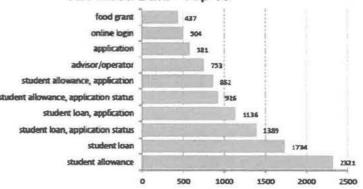

#### Call Profile and ASA by Interval

The StudyLink Contact Centre answered 12 CIRP calls.

Average Speed Answered decreased to 19:30 last week mostly due to increasing call volumes and an increase in CHT.

Average Call Handling Time increased to 11:01. 11:01 is the highest of the 6 week range.