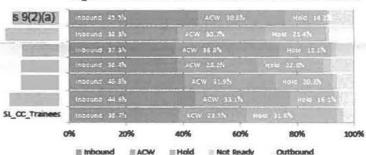

#### Staff Statistics by Team

| Team           | ASSESSED FOR | СНТ   | Sick Leave | Compliance | Adherence |
|----------------|--------------|-------|------------|------------|-----------|
| s 9(2)(a)      |              | 8:34  | 10 6%      | 80.4%      | 90 8%     |
|                |              | 12:51 | 4 0%       | 86.6%      | 98.7%     |
|                |              | 13:12 | 15%        | 79.1%      | 92 0%     |
|                |              | 11:37 | 1 5%       | 74.0%      | 85.1%     |
|                |              | 10:33 | 7 3%       | 80.3%      | 92 2%     |
|                |              | 11:45 | 12 9%      | 80.7%      | 92.1%     |
| SL_CC_Trainees |              | 0:00  | 0.0%       | 0.0%       | 0 0%      |
| TOTAL          |              | 11 08 | 4.9%       | 79.7%      | 91.3%     |