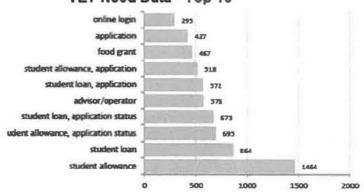

| 11 02 | 9.1%                                                                  | 76.8%      | 87.7%     |





#### Self-Service Interactions

|                         | Application Information | Payment Information |          |  |
|-------------------------|-------------------------|---------------------|----------|--|
| Service                 | Entries                 | Success             | Success% |  |
| Payment Details         | 180                     | 179                 | 99.4%    |  |
| Application Information | 524                     | 519                 | 99 0%    |  |
| TOTAL                   | 704                     | 698                 | 99.1%    |  |

#### Successful Self-Service Outcomes

| - y (1) | III EEE |
|---------|---------|



#### Notes for StudyLink Weekly Performance Report, dated 31 August 2020

There were WFM issues on Monday and Tuesday due to the WFM update the previous Friday.

Trainees started taking live JSSH calls as the final part of their training.

A few SLOs were logged off over the week to process Workstreams and UCV checks.

Calls Offered increased 15.3% last week compared to the week before. YTD Calls offered are 12.3% up on last year.

Despite CIRP starting to expire, the StudyLink Contact Centre answered 8 specifically CIRP calls. Overall, StudyLink answered 105 fewer calls last week than the week before. As usual, any spare capacity was absorbed in queues outside of StudyLink.

Average Speed Answered increased by 2:13 from the week before. This is likely due to the new SLOs taking live JSS