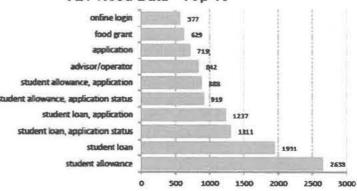

#### **Queue Performance**

|                             | -100          |            |            |       |       | Service Level | Jel Branch |
|-----------------------------|---------------|------------|------------|-------|-------|---------------|------------|
| Queue                       | Calls Offered | Answered . | Answered % | ASA   | Week  | Moreth        | ary        |
| Allowance                   | 1,403         | 1,075      | 76 6%      | 21:19 | 24.4% | 22.5%         | 25 3%      |
| Allowance_Applications      | 894           | 628        | 70 2%      | 24:15 | 16 9% | 17.0%         | 21 8%      |
| Childcare                   | 77            | 75         | 97.4%      | 0:47  | 57 3% | 53.4%         | 43 5%      |
| COVID Income Relief Payment | 12            | 12         | 100 0%     | 0:19  | 75 0% | 57.7%         | 57.7%      |
| Fees_Free                   | 247           | 238        | 96.4%      | 0:46  | 53 8% | 56.5%         | 75 0%      |
| Hardship                    | 265           | 194        | 73 2%      | 31:36 | 7,2%  | 4.4%          | 11:7%      |
| JSSH                        | 198           | 193        | 97 5%      | 0:45  | 53.4% | 51.5%         | 44.3%      |
| JSSH_Applications           | 83            | 80         | 96.4%      | 0:56  | 57 5% | 45.8%         | 38-6%      |
| Loan                        | 1,653         | 1,218      | 73.7%      | 20:47 | 23.4% | 24.5%         | 26'2%      |
| Loan_Applications           | 1,000         | 688        | 68 8%      | 21:18 | 23.4% | 21.7%         | 23.6%      |
| Multi                       | 2,787         | 2,029      | 72,8%      | 18:39 | 26 3% | 26.2%         | 25 5%      |
| Multi_Applications          | 310           | 209        | 67.4%      | 25:15 | 16.7% | 16:4%         | 14 2%      |
| Online                      | 335           | 212        | 63 3%      | 26:26 | 14-6% | 11.8%         | 23 6%      |
| Personal_Details            | 22            | 16         | 72.7%      | 24:04 | 25.0% | 9.2%          | 20 6%      |
| Repeat_Caller               | 301           | 237        | 78.7%      | 19:37 | 22.4% | 18.9%         | 18.4%      |
| SJS                         | 3             | 2          | 66.7%      | 35:09 | 0.0%  | 0.0%          | 7.1%       |
| TOTAL                       | 9,590         | 7,106      | 74.1%      | 19.30 | 25.5% | 25.2%         | 27.5%      |