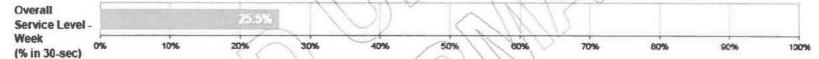

#### **Queue Performance**

|                             | -100          |            |            |       |       | Service Level | Jel Branch |
|-----------------------------|---------------|------------|------------|-------|-------|---------------|------------|
| Queue                       | Calls Offered | Answered . | Answered % | ASA   | Week  | Moreth        | ary        |
| Allowance                   | 1,403         | 1,075      | 76 6%      | 21:19 | 24.4% | 22.5%         | 25 3%      |
| Allowance_Applications      | 894           | 628        | 70 2%      | 24:15 | 16 9% | 17.0%         | 21 8%      |
| Childcare                   | 77            | 75         | 97.4%      | 0:47  | 57 3% | 53.4%         | 43 5%      |
| COVID Income Relief Payment | 12            | 12         | 100 0%     | 0:19  | 75 0% | 57.7%         | 57.7%      |
| Fees_Free                   | 247           | 238        | 96.4%      | 0:46  | 53 8% | 56.5%         | 75 0%      |
| Hardship                    | 265           | 194        | 73 2%      | 31:36 | 7,2%  | 4.4%          | 11:7%      |
| JSSH                        | 198           | 193        | 97 5%      | 0:45  | 53.4% | 51.5%         | 44.3%      |
| JSSH_Applications           | 83            | 80         | 96.4%      | 0:56  | 57 5% | 45.8%         | 38-6%      |
| Loan                        | 1,653         | 1,218      | 73.7%      | 20:47 | 23.4% | 24.5%         | 26'2%      |
| Loan_Applications           | 1,000         | 688        | 68 8%      | 21:18 | 23.4% | 21.7%         | 23.6%      |
| Multi                       | 2,787         | 2,029      | 72,8%      | 18:39 | 26 3% | 26.2%         | 25 5%      |
| Multi_Applications          | 310           | 209        | 67.4%      | 25:15 | 16.7% | 16:4%         | 14 2%      |
| Online                      | 335           | 212        | 63 3%      | 26:26 | 14-6% | 11.8%         | 23 6%      |
| Personal_Details            | 22            | 16         | 72.7%      | 24:04 | 25.0% | 9.2%          | 20 6%      |
| Repeat_Caller               | 301           | 237        | 78.7%      | 19:37 | 22.4% | 18.9%         | 18.4%      |
| SJS                         | 3             | 2          | 66.7%      | 35:09 | 0.0%  | 0.0%          | 7.1%       |
| TOTAL                       | 9,590         | 7,106      | 74.1%      | 19.30 | 25.5% | 25.2%         | 27.5%      |

#### Notes for StudyLink Weekly Performance Report, dated 22 June 2020

Second semester peak is well underway, call volumes continue to increase as predicted.

Calls offered are 1.9% up on the same week last year, The Year Total to Date is 5.2% above last year's total to date. Additionally Calls offered is 4% more than the previous week.