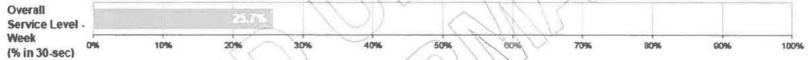

#### **Queue Performance**

|                             | -100          |            |            |       |       | Service Level | Jel Branch |
|-----------------------------|---------------|------------|------------|-------|-------|---------------|------------|
| Queue                       | Calls Offered | Answered . | Answered % | ASA   | Week  | Moreth        | ary        |
| Allowance                   | 1,403         | 1,075      | 76 6%      | 21:19 | 24.4% | 22.5%         | 25 3%      |
| Allowance_Applications      | 894           | 628        | 70 2%      | 24:15 | 16 9% | 17.0%         | 21 8%      |
| Childcare                   | 77            | 75         | 97.4%      | 0:47  | 57 3% | 53.4%         | 43 5%      |
| COVID Income Relief Payment | 12            | 12         | 100 0%     | 0:19  | 75 0% | 57.7%         | 57.7%      |
| Fees_Free                   | 247           | 238        | 96.4%      | 0:46  | 53 8% | 56.5%         | 75 0%      |
| Hardship                    | 265           | 194        | 73 2%      | 31:36 | 7,2%  | 4.4%          | 11:7%      |
| JSSH                        | 198           | 193        | 97 5%      | 0:45  | 53.4% | 51.5%         | 44.3%      |
| JSSH_Applications           | 83            | 80         | 96.4%      | 0:56  | 57 5% | 45.8%         | 38-6%      |
| Loan                        | 1,653         | 1,218      | 73.7%      | 20:47 | 23.4% | 24.5%         | 26'2%      |
| Loan_Applications           | 1,000         | 688        | 68 8%      | 21:18 | 23.4% | 21.7%         | 23.6%      |
| Multi                       | 2,787         | 2,029      | 72,8%      | 18:39 | 26 3% | 26.2%         | 25 5%      |
| Multi_Applications          | 310           | 209        | 67.4%      | 25:15 | 16.7% | 16:4%         | 14 2%      |
| Online                      | 335           | 212        | 63 3%      | 26:26 | 14-6% | 11.8%         | 23 6%      |
| Personal_Details            | 22            | 16         | 72.7%      | 24:04 | 25.0% | 9.2%          | 20 6%      |
| Repeat_Caller               | 301           | 237        | 78.7%      | 19:37 | 22.4% | 18.9%         | 18.4%      |
| SJS                         | 3             | 2          | 66.7%      | 35:09 | 0.0%  | 0.0%          | 7.1%       |
| TOTAL                       | 9,590         | 7,106      | 74.1%      | 19.30 | 25.5% | 25.2%         | 27.5%      |