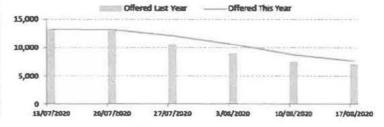

| Call Volumes Compared to Last Year | Offered This Year | Offered Last Year | Variance to Last Year |
|------------------------------------|-------------------|-------------------|-----------------------|
| 15/06/2020                         | 9,235             | 8,606             | 6 8%                  |
| 22/06/2020                         | 9,590             | 9,775             | -1 9%                 |
| 29/06/2020                         | 11,409            | 11,545            | -1 2%                 |
| 6/07/2020                          | 12,695            | 12,218            | 3 8%                  |
| 13/07/2020                         | 13,178            | 13,296            | -0 9%                 |
| 20 Jùi 2020                        | 13,104            | 12,874            |                       |
| TOTAL                              | 69,211            | 68,314            | 1.3%                  |

| Call Volumes Compared to Last Year | Offered This Year | Offered Last Year | Variance to Last Year |
|------------------------------------|-------------------|-------------------|-----------------------|
| 22/06/2020                         | 9,590             | 9,775             | -1 9%                 |
| 29/06/2020                         | 11 409            | 11,545            | -1 2%                 |
| 6/07/2020                          | 12,695            | 12,218            | 3 8%                  |
| 13/07/2020                         | 13,178            | 13,296            | -0 9%                 |
| 20/07/2020                         | 13,104            | 12,874            | 1 8%                  |
| 727 Jul 2020                       | 12,040            | 10,654            | 11.5%                 |
| TOTAL                              | 72,016            | 70,362            | 2.3%                  |
|                                    |                   |                   |                       |

| Call Volumes Compared to Last Year | Offered This Year | Offered Last Year | Variance to Last Year |
|------------------------------------|-------------------|-------------------|-----------------------|
| 29/06/2020                         | 11,409            | 11,545            | -1 2%                 |
| 6/07/2020                          | 12,695            | 12,218            | 3 8%                  |
| 13/07/2020                         | 13,178            | 13,296            | -0 9%                 |
| 20/07/2020                         | 13,104            | 12,874            | 1 8%                  |
| 27/07/2020                         | 12,040            | 10,654            | 11 5%                 |
| 03 Aig 2020                        | 10,543            | 8,997             | 14.7%                 |
| TOTAL                              | 72,969            | 69,584            | 4.6%                  |