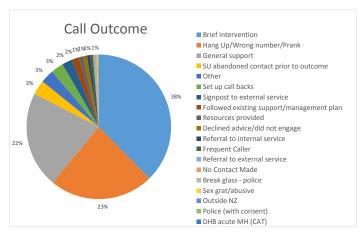

Total contacts 5951 Total service users 3553











| Reason for Call  27%  27%  27%  24%  24% | ■ Emotional support required ■ Hang up/wrong number ■ Advice required ■ Dont know where to get help ■ Just want to talk to someone who understands ■ Experiencing flashbacks ■ Call back ■ What 'do you do? ■ Information on SH ■ First time disclosure (haven't told anyone else) ■ Info on another service ■ Worried about someone else ■ Worried about myself/not feeling safe ■ Information on police process ■ Reporting SH/abuse ■ Pornography use ■ Legal definitions ■ Advice About Providers ■ Physical Abuse |
|------------------------------------------|------------------------------------------------------------------------------------------------------------------------------------------------------------------------------------------------------------