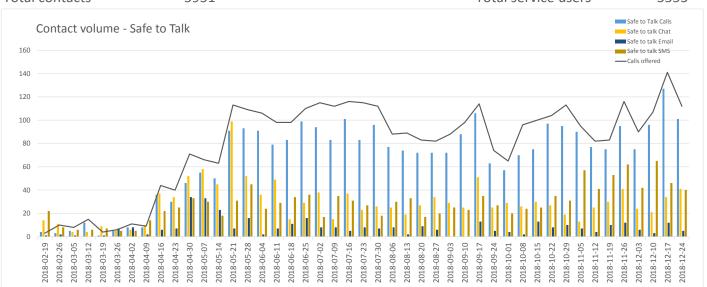

Total contacts 5951 Total service users 3553

| Reason for Call  27%  27%  27%  24%  24% | ■ Emotional support required ■ Hang up/wrong number ■ Advice required ■ Dont know where to get help ■ Just want to talk to someone who understands ■ Experiencing flashbacks ■ Call back ■ What 'do you do? ■ Information on SH ■ First time disclosure (haven't told anyone else) ■ Info on another service ■ Worried about someone else ■ Worried about myself/not feeling safe ■ Information on police process ■ Reporting SH/abuse ■ Pornography use ■ Legal definitions ■ Advice About Providers ■ Physical Abuse |
|------------------------------------------|------------------------------------------------------------------------------------------------------------------------------------------------------------------------------------------------------------------------------------------------------------------------------------------------------------------------------------------------------------------------------------------------------------------------------------------------------------------------------------------------------------------------|
|------------------------------------------|------------------------------------------------------------------------------------------------------------------------------------------------------------------------------------------------------------------------------------------------------------------------------------------------------------------------------------------------------------------------------------------------------------------------------------------------------------------------------------------------------------------------|