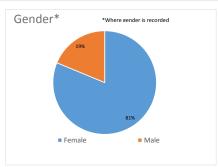

Total contacts 5951 Total service users 3553











| Reason for Call  27%  27%  27%  24%  24% | ■ Emotional support required ■ Hang up/wrong number ■ Advice required ■ Dont know where to get help ■ Just want to talk to someone who understands ■ Experiencing flashbacks ■ Call back ■ What 'do you do? ■ Information on SH ■ First time disclosure (haven't told anyone else) ■ Info on another service ■ Worried about someone else ■ Worried about myself/not feeling safe ■ Information on police process ■ Reporting SH/abuse ■ Pornography use ■ Legal definitions ■ Advice About Providers ■ Physical Abuse |
|------------------------------------------|----------------------------------------------------------------------------------------------------------------------------------------------------------------------------------------------------------