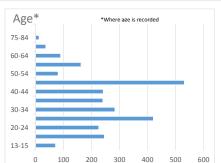

Total contacts 5951 Total service users 3553











| Reason for Call  27%  27%  27%  24%  24% | ■ Emotional support required ■ Hang up/wrong number ■ Advice required ■ Dont know where to get help ■ Just want to talk to someone who understands ■ Experiencing flashbacks ■ Call back ■ What 'do you do? ■ Information on SH ■ First time disclosure (haven't told anyone else) ■ Info on another service ■ Worried about someone else ■ Worried about myself/not feeling safe ■ Information on police process ■ Reporting SH/abuse ■ Pornography use ■ Legal definitions ■ Advice About Providers ■ Physical Abuse |
|------------------------------------------|--------------------------------------------------------------------------------------------------------------------------------------------------------------------------------------------------------