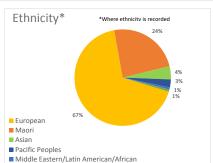

Total contacts 5951 Total service users 3553











| Reason for Call  27%  27%  27%  24%  24% | ■ Emotional support required ■ Hang up/wrong number ■ Advice required ■ Dont know where to get help ■ Just want to talk to someone who understands ■ Experiencing flashbacks ■ Call back ■ What 'do you do? ■ Information on SH ■ First time disclosure (haven't told anyone else) ■ Info on another service ■ Worried about someone else ■ Worried about myself/not feeling safe ■ Information on police process ■ Reporting SH/abuse ■ Pornography use ■ Legal definitions ■ Advice About Providers ■ Physical Abuse |
|------------------------------------------|------------------------------------------------------------------------------------------------------------------------------------------------------------------------------------------------------