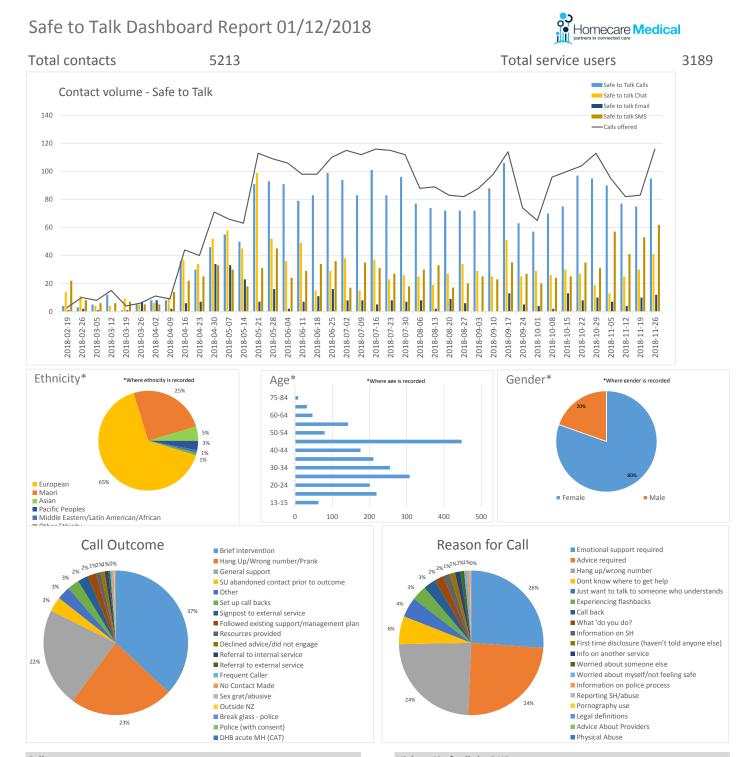

## Caller typesPerson that experienced sexual harm2411Other2187Concerned about a person that has experienced sexual harm282Service provider176Concerned about a person's harmful sexual behaviour114Person that has completed sexual harm24Concerning sexual ideation/thoughts11